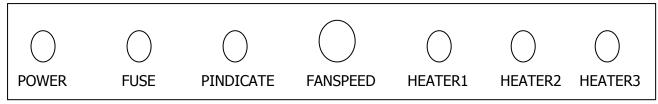

## **Control Panel**

Voltage: 220 V single-phase

Heating pipe: 500W per piece

POWER: Main power switch

FANSPEED: regulate air quantity

HEATER1: regulate 3 heating pipes inside of the heating oven

HEATER2: regulate 3 heating pipes in the middle of the heating oven

HEATER3: regulate 3 heating pipes outside of the heating oven