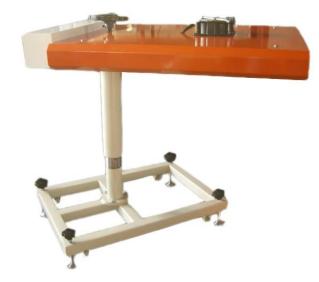

## **Products Feature**

Full 500 \* 600mm heat opening.

Adjustable height floor stand (from 300mm to 500mm).

Adjust the switch on the back to make 3,6 or 9 lamps working as the same time.

Attachment a fan, increase 20%-30% efficiency.

Quicker flash time and very even heating.

360 degree level swivel head.

Max temperature 200 degree

#### **Products Parameter**

IR Lamp: 9 pcs Power: 4.5 kw

Max temperature 200 degree Power supply: 220 V 50 Hz

Demension: 1000 \* 800 \* 500 mm Gross weight: 80 kg