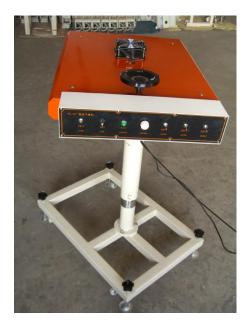

## **Control Panel**

Voltage: 220 V single-phase

Heating pipe: 500W per piece

POWER: Main power switch

FANSPEED: regulate air quantity

HEATER1: regulate 3 heating pipes inside of the heating oven

HEATER2: regulate 3 heating pipes in the middle of the heating oven

HEATER3: regulate 3 heating pipes outside of the heating oven