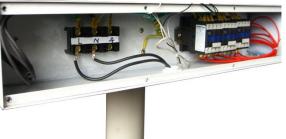

# **Requirement for connection:**

Use the power line of 6 mm<sup>2</sup> thickness

L: live line

N: null line