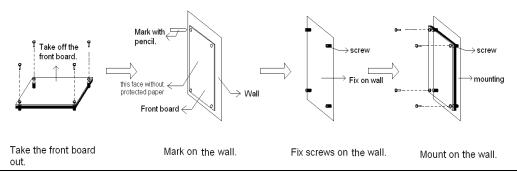

#### 4. Mounting step:

- 1) Take the packing apart. 2) Loosen the locking screws, and take the front board away.
- 3) Put the front board on wall, and mark the drilling location on wall by the screw holes of front board. 4) Drill holes according to your mark, and fix part of screws on wall.
- 5) Bunch the front board and lighting panel with another part of screws, and tighten to another part where fix on wall. 6) Rive off the front protected paper.

**NOTE:** When using front board on wall to mark, please choose the side with protected paper to keep the wall away, otherwise, will scratch the surface!