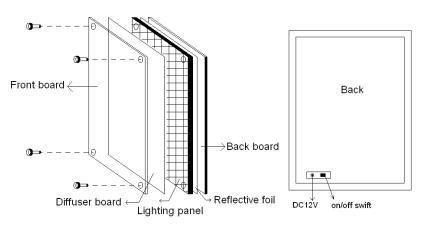

#### 3. Using and mounting:

- 1) Using environment: a: Temperature:  $-40^{\circ}\text{C} \sim +50^{\circ}\text{C}$  b: Relative humidity:  $\leq 85\%$
- 2) Power supplier: Furnished with the light box
- 3) Mounting with correct parts.
- 4) Internal instruction: