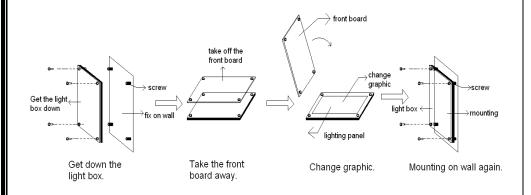

#### 5. How to change graphic:

1) Hold the light box, and loosen screw. 2) Get the whole light box down, and put it on table. 3) Take out the front board, and change graphic. 4) Align the front board and lighting panel, mounting on wall again.