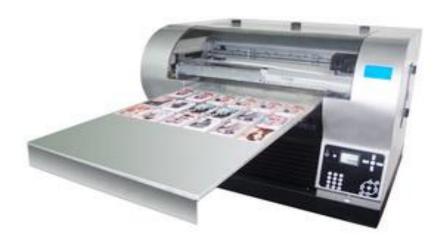

### **I.Specifications**

Model

Printer Size (L\*W\*H)
Max Printing Size

Printer Head Configuration

Max Printing Resolution

**Printing Method** 

Ink Colors Ink Type Ink System

Max Media Thickness Max Media Weight Voltage / Power

Interface

SIC-SZ-SLJ-A2-900 84CM\*67CM\*60CM

A2+ (420MM\*900MM)

Micro Piezo Inkjet Technology

1440 Nozzles

2880dpi \* 1440dpi

C,M,Y,LK,LLK,PK,Mk,LC,LM / 9 color

ECO solvent Ink

Fine water and light proof ink (150ml/bottle)

200MM

15KG (33Lb.)

220V 50Hz 30W / 110V 60Hz 30W USB2.0 OR 10/100M Ethernet Interface