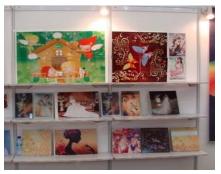

### A. Eco Solvent Based Ink

This kind of ink can print onto Acrylic, PVC, leather, glass, metal , wood, crystal, etc. Ink cost is around 8-10ml per square meter with 80% coverage, about 1.5-2.0USD/SM.