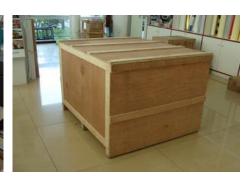

## III. Standard Packing

Shipping Size: Inner packing:

122.5CM\*95.5CM\*80.5CM EPE Foam, Plastic Film

Weight:
Out packing:

120KG(Net) / 160KG(Gross) Wooden box (No Fumigation)