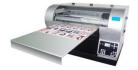

# Flatbed Printer Full Information

Model: SIC-SZ-SLJ-A2-900

### **I.Specifications**

Model

Printer Size (L\*W\*H)
Max Printing Size

Printer Head Configuration

Max Printing Resolution

**Printing Method** 

Ink Colors Ink Type Ink System

Max Media Thickness Max Media Weight Voltage / Power

Interface

SIC-SZ-SLJ-A2-900 84CM\*67CM\*60CM

A2+ (420MM\*900MM)

Micro Piezo Inkjet Technology

1440 Nozzles

2880dpi \* 1440dpi

C,M,Y,LK,LLK,PK,Mk,LC,LM / 9 color

ECO solvent Ink

Fine water and light proof ink (150ml/bottle)

200MM

15KG (33Lb.)

220V 50Hz 30W / 110V 60Hz 30W USB2.0 OR 10/100M Ethernet Interface