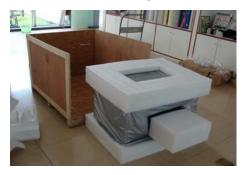

## III. Standard Packing

Shipping Size: Inner packing:

122.5CM\*95.5CM\*80.5CM EPE Foam, Plastic Film

Weight:
Out packing:

120KG(Net) / 160KG(Gross) Wooden box (No Fumigation)