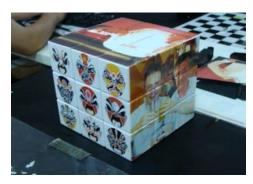

### A. Eco Solvent Based Ink

This kind of ink can print onto Acrylic, PVC, leather, glass, metal , wood, crystal, etc. Ink cost is around 8-10ml per square meter with 80% coverage, about 1.5-2.0USD/SM.