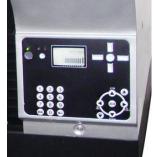

ns Information Company

ADRESS: 4th Fl, Building No.8, Community No.12, ABP No.188,

Western Road of 4th Ring, Fengtai District, Beijing China.

CONTACT:

TEL: 0086-010-63705868

Fax: 0086-010-51118313

Email:







### **I.Specifications**

Model

Printer Size (L\*W\*H)
Max Printing Size

Printer Head Configuration

Max Printing Resolution

**Printing Method** 

Ink Colors Ink Type Ink System

Max Media Thickness Max Media Weight Voltage / Power

Interface

SIC-SZ-SLJ-A2-900 84CM\*67CM\*60CM

A2+ (420MM\*900MM)

Micro Piezo Inkjet Technology

1440 Nozzles

2880dpi \* 1440dpi

C,M,Y,LK,LLK,PK,Mk,LC,LM / 9 color

ECO solvent Ink

Fine water and light proof ink (150ml/bottle)

200MM

15KG (33Lb.)

220V 50Hz 30W / 110V 60Hz 30W USB2.0 OR 10/100M Ethernet Interface

### II. Highlights











## III. Standard Packing







Shipping Size: Inner packing:

122.5CM\*95.5CM\*80.5CM EPE Foam, Plastic Film

Weight:
Out packing:

120KG(Net) / 160KG(Gross) Wooden box (No Fumigation)

### **IV.** Accessories

A2+ Size Printer



1PC

High quality printing up to 2880\*1440DPI, high printing speed.

Damper



2 PCS

9 pcs/printer

Cables



2 PCS

One Power Cable one USB Cable

Sample



1 PC

One PVC sample

Syringes



9 PCS

Used for filling ink

| RIP Software                         |                                    | 1SET | The RIP software can not only used on this model, but other Espon model also. You could choose it or not. We Suggest you buy the RIP and print with it. |
|--------------------------------------|------------------------------------|------|------------------