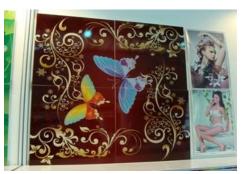

### A. Eco Solvent Based Ink

This kind of ink can print onto Acrylic, PVC, leather, glass, metal , wood, crystal, etc. Ink cost is around 8-10ml per square meter with 80% coverage, about 1.5-2.0USD/SM.