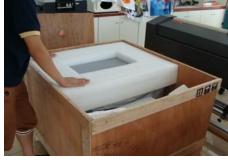

## III. Standard Packing

Shipping Size: Inner packing:

122.5CM\*95.5CM\*80.5CM EPE Foam, Plastic Film

Weight:
Out packing:

120KG(Net) / 160KG(Gross) Wooden box (No Fumigation)