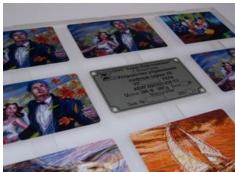

### A. Eco Solvent Based Ink

This kind of ink can print onto Acrylic, PVC, leather, glass, metal , wood, crystal, etc. Ink cost is around 8-10ml per square meter with 80% coverage, about 1.5-2.0USD/SM.