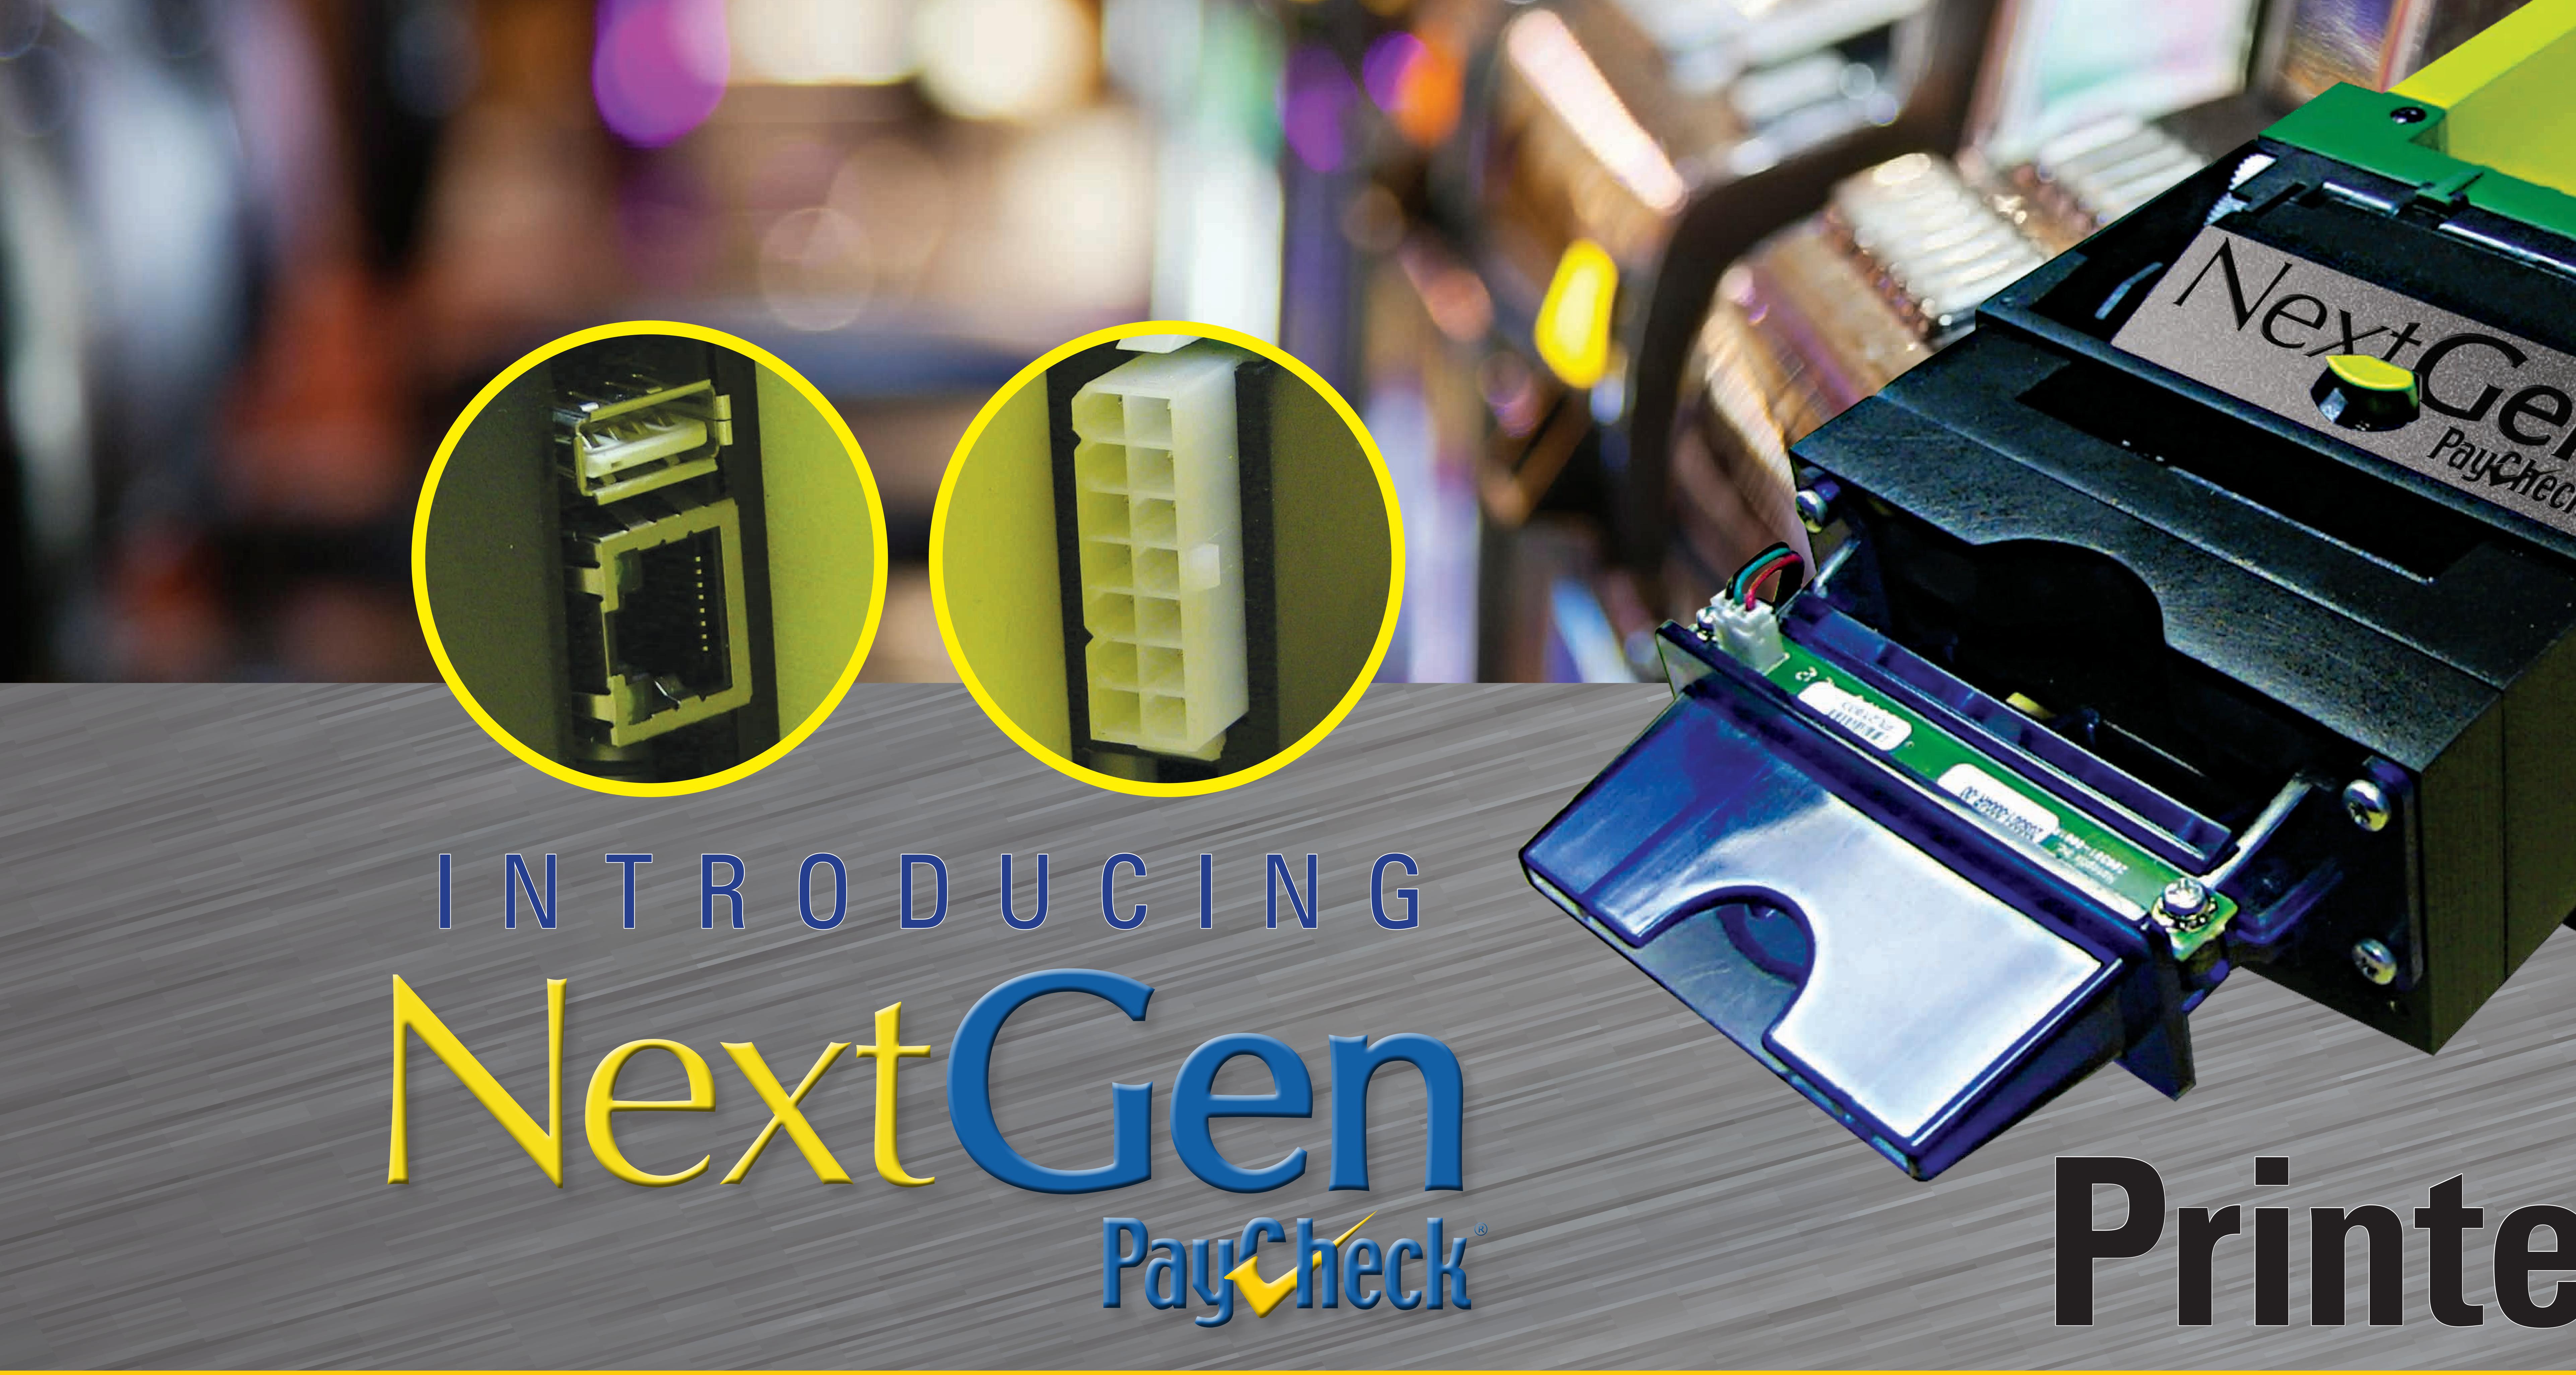

### www.nextgenprinter.com

- The only ONE that is a host computer and a printer in one
- The only ONE printer with USB host and Slave
- The only ONE printer with HDMI output
- The only ONE printer with a built-in, full-speed Ethernet Port

### INTRODUCING Next Gen Parents

- The only ONE printer with a built-in, full-speed Ethernet Port
- The ONE printer that will outlast the competition with twice the print head life
- The ONE printer that will not let you down, the most reliable printer in the market
- The ONE printer that will get your ticket in your hand faster, twice the speed!