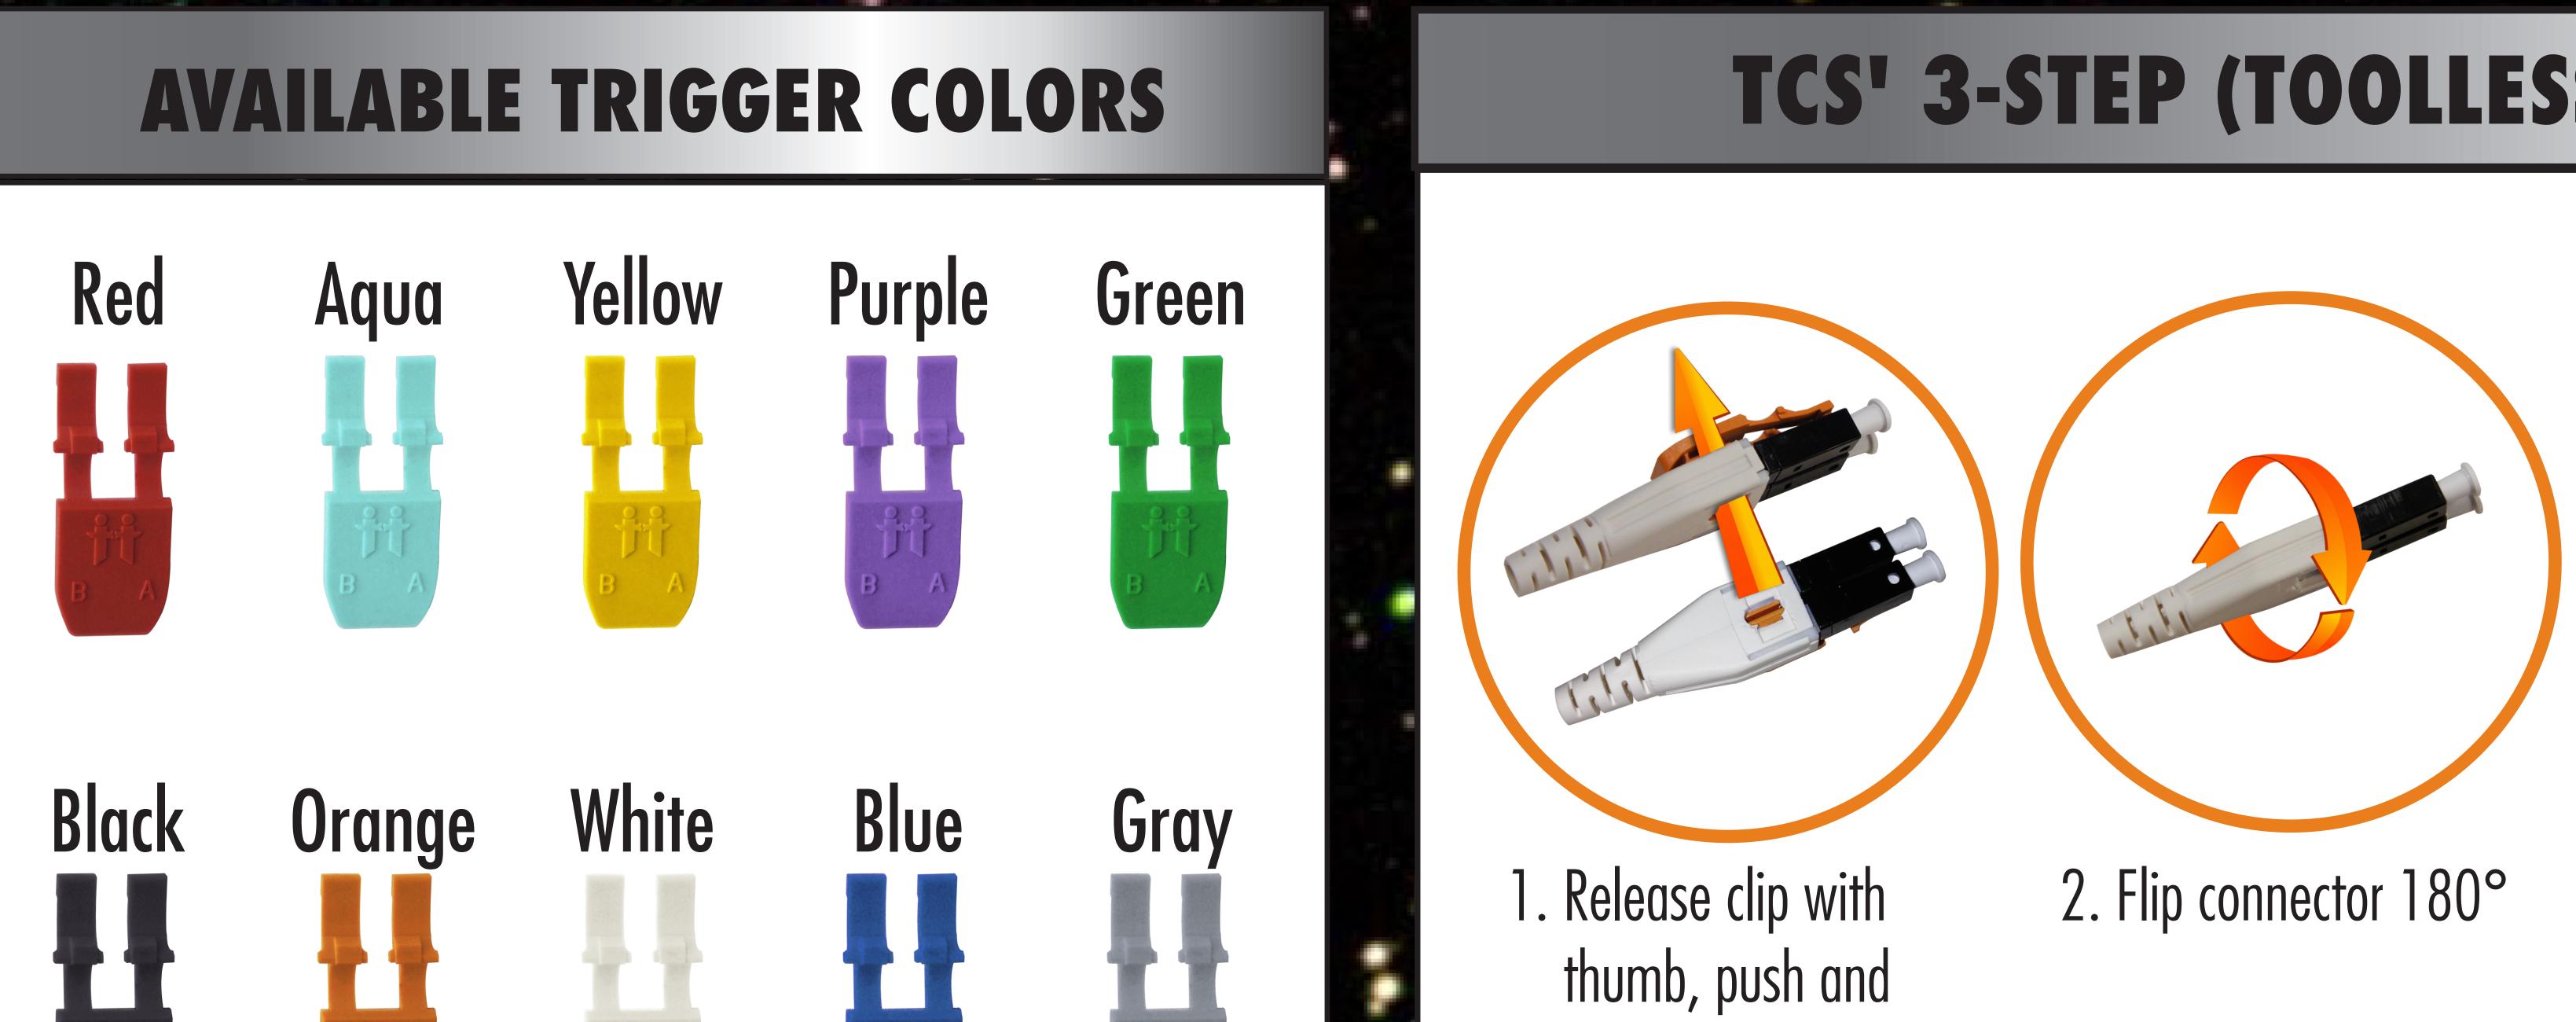

# g **System**

The world's most versatile LC connector

The world's easiest TOOLLESS reversible Keversible Polarity polarity - never exposes fiber making risk of **Dreaka** 

> Easily identify fiber types, redundant systems, om Mini LC

The frigger change you can save iticant space in your data center

# TCS' 3-STEP (TOOLLESS) REVERSE POLARITY

3. Replace trigger

NOTE: Trigger alignment pins MUST fit flush into nin halas in black form