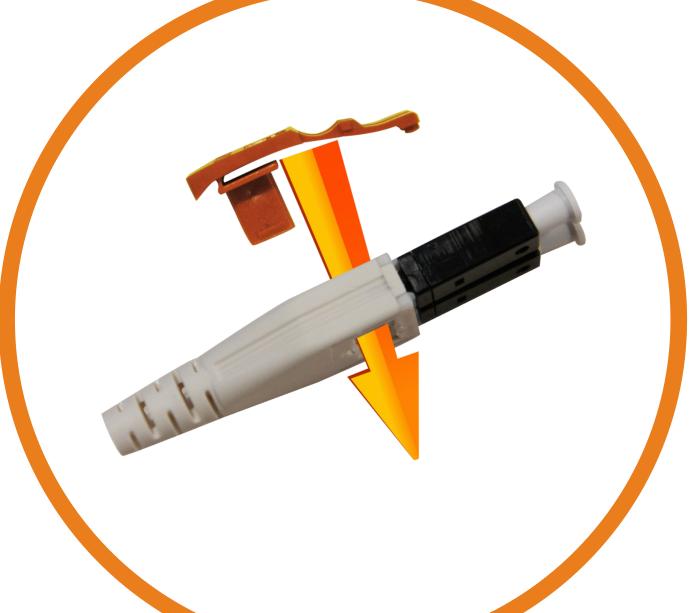

# TCS' 3-STEP (TOOLLESS) REVERSE POLARITY

3. Replace trigger

NOTE: Trigger alignment pins MUST fit flush into nin halas in black form