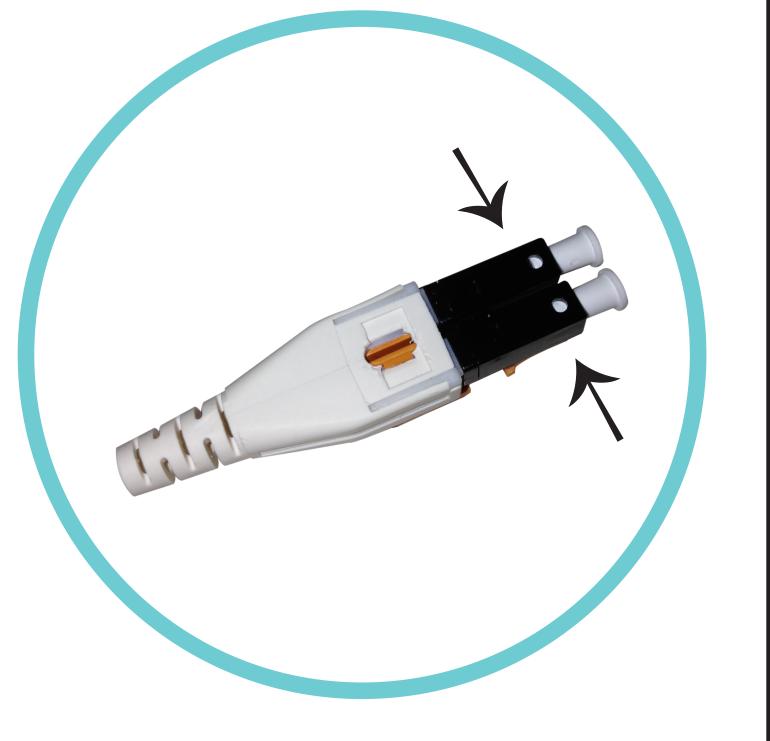

# g **System**

The world's most versatile LC connector

The world's easiest TOOLLESS reversible Keversible Polarity polarity - never exposes fiber making risk of **Dreaka** 

> Easily identify fiber types, redundant systems, om Mini LC