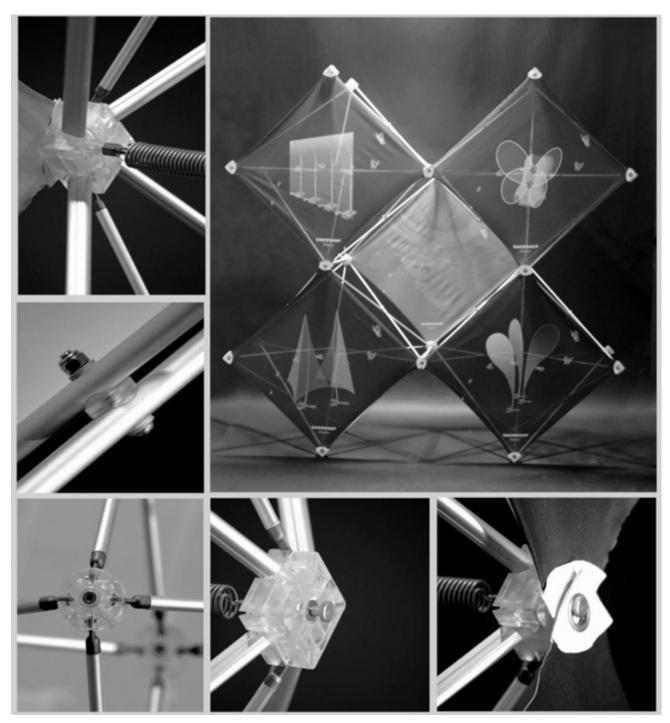

### Includes:

- . X shape aluminum frame with spring connections
- . Canvas bag

#### **Description:**

Our 3-D Trade Show Pop Up Display offers a unique shape that is very different than most trade show displays. Create a stunning 3dimensional display to increase your sales. Infinite configurations offer you a playground to create dramatic effects with endless design possibilities. The versatility of this frame allows you to change graphics easily to create a totally fresh display. One of the best features of this displays that you can place multiple images or designs on the display and replace them at any time. The portable, lightweight frame makes your display setup quick and easy. No tools or event labor required.

# **Details**

| Material             | Aluminum                                       |
|----------------------|------------------------------------------------|
| Frame size           | 83.5" W x 83.5" H(212cm W x 212cm H)           |
| Graphic size         | 29.6" x 29.6" /per cell(75cm x 75cm /per cell) |
| Visible graphic size | 29.6" x 29.6" /per cell(75cm x 75cm /per cell) |
| Package size/ctn     | 32"x10"x12"(82x24x31cm)                        |
| G.W./ctn             | 18.5lb(8.4kg)                                  |
| Shape                | Others                                         |
| Graphic              | Without                                        |