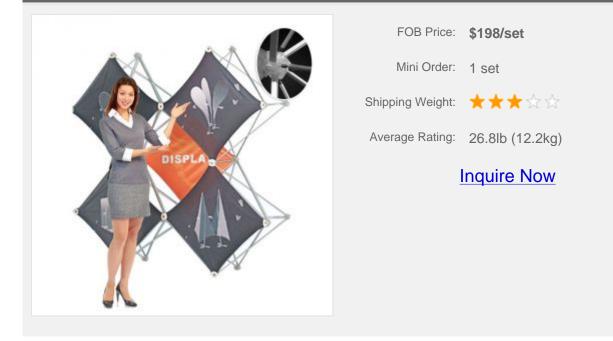

# X Shape Pop Up Display

Item Code: PUD-S-LW-H

#### **Description:**

Our 3-D Trade Show Pop Up Display offers a unique shape that is very different than most trade show displays. Create a stunning 3dimensional display to increase your sales. Infinite configurations offer you a playground to create dramatic effects with endless design possibilities. The versatility of this frame allows you to change graphics easily to create a totally fresh display. One of the best features of this displays that you can place multiple images or designs on the display and replace them at any time. The portable, lightweight frame makes your display setup quick and easy. No tools or event labor required.

Application: This pop up display are perfect for trade shows, conventions and exhibitions.