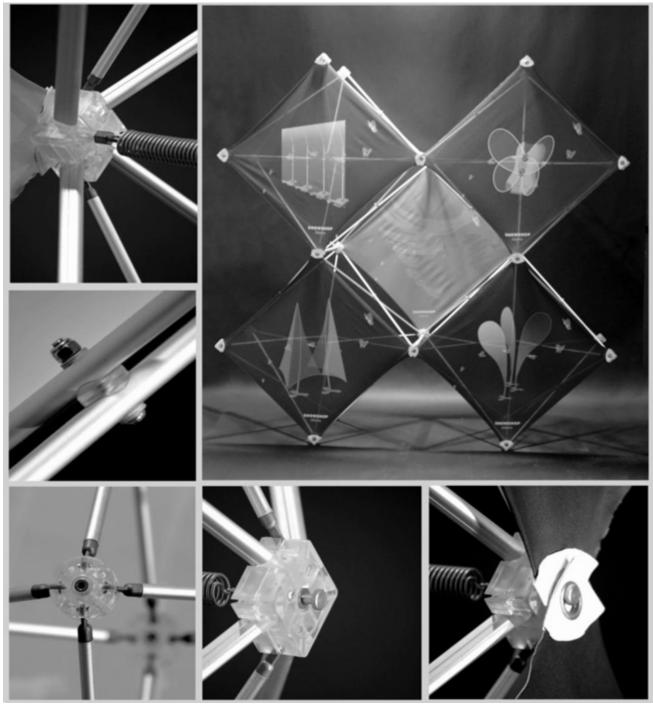

#### X pop up display--A changeable shelf

There are many changes happening in every branch and customer's demand within a short time, so our products also should be changed according to our customers.

X pop up display gets the final customer's approval according to unaltered structure and the ever-changing display and frame.Not only use the popular novjet shell fabric, but also it can choose the most fashionable international environment fabric in the world. It is easy to handle. The alloy of aluminum&magnesium and zinc make the shelf more difficult to damage. Bevel balance design makes it stabilization.

Create a lasting impression on your customers with custom images that literally pop out of your display.

This pop up display comes with nine square fabric panels that are printed using a 4-color dye-sublimation process. Use your creativity and have them printed with whatever you'd like! Each printed fabric panels is pre-buttoned onto the aluminum frame, yet is easy to remove if necessary. The fabric panels attach to both planes of the frame and stretch out as the display is opened. This creates the stunning, 3-D effect. Each fabric panel is also wrinkle resistant, machine washable, and flame retardant to comply with fire codes.