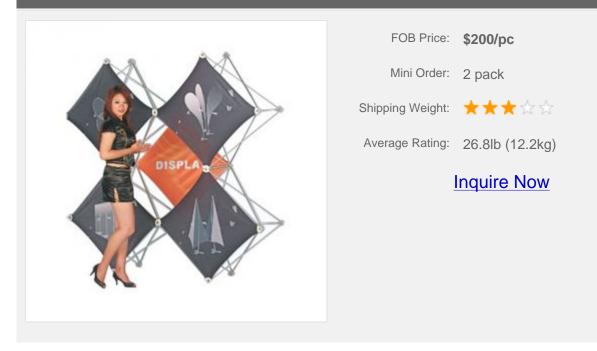

## **Overview**

- Eye-Catching, 3-Dimensional Design
- Lightweight Black Aluminum Frame
- Sets Up in Seconds with No Tools Required
- 5 Stretchy Fabric Panels Can Be Custom Printed with Whatever You'd Like

Create a lasting impression on your customers with custom images that literally pop out of your display.

This pop up display comes with nine square fabric panels that are printed using a 4-color dye-sublimation process. Use your creativity and have them printed with whatever you'd like! Each printed fabric panels is pre-buttoned onto the aluminum frame, yet is easy to remove if necessary. The fabric panels attach to both planes of the frame and stretch out as the display is opened. This creates the stunning, 3-D effect. Each fabric panel is also wrinkle resistant, machine washable, and flame retardant to comply with fire codes.