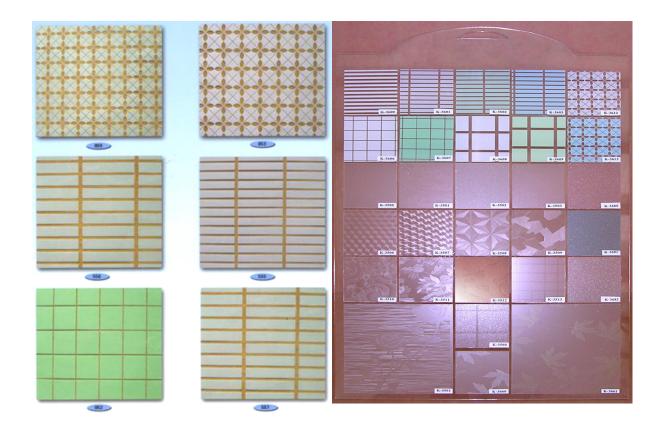

# **Window Flower Self Adhesive Film**

Item Code: CS-CLF-WF-001



FOB Price: \$0.82/sq.m

Mini Order: 30 rolls

Average Rating: Ib (kg)

**Inquire Now** 

## **Overview**

## **Description:**

Pressed lines and pressed flowers in the surface.

Removable type glue.

## **Characteristics:**

Matte and glossy be provided.

## **Applications:**

Used for glass window, door, wall's decoration.

## Specification:

**W\*L:** 17.7"\*5.9" (45cm\*15m), 35.4"\*5.9" (90cm\*15m), 48.0"\*19.7" (122cm\*50m), 23.6"\*19.7" (60cm\*50m), 239.2"\*5.9" (607.5cm\*15m) **Thickness:** a) Surface (PVC): 80mic and 100mic

b) Pad paper: 2.8oz (80g)/sqm, 3.2oz (90g)/sqm, 4.2oz (120g)/sqm and 5.3oz (150g)/sqm

## Samples:



## **Details**

| Width  | 36",42",50",54",60"(0.9m,1.1m,1.3m,1.4m,1.5m) |
|--------|-----------------------------------------------|
| Length | 49.2ft,164.0ft(15m,50m)                       |























Copyright © 1999-2012 by Beijing ChinaSigns Information Company Limited All Rights Reserved.

Email:info@sign-in-china.com Tel:+86 132 6410 3286 www.sign-in-china.com