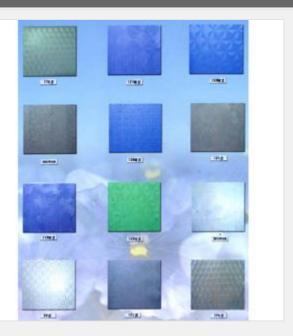

# **Window Flower Self Adhesive Film**

Item Code: CS-CLF-WF-001



FOB Price: \$0.82/sq.m

Mini Order: 30 rolls

Average Rating: Ib (kg)

**Inquire Now** 

## **Overview**

## **Description:**

Pressed lines and pressed flowers in the surface.

Removable type glue.

## **Characteristics:**

Matte and glossy be provided.

## **Applications:**

Used for glass window, door, wall's decoration.

## Specification:

**W\*L:** 17.7"\*5.9" (45cm\*15m), 35.4"\*5.9" (90cm\*15m), 48.0"\*19.7" (122cm\*50m), 23.6"\*19.7" (60cm\*50m), 239.2"\*5.9" (607.5cm\*15m) **Thickness:** a) Surface (PVC): 80mic and 100mic

b) Pad paper: 2.8oz (80g)/sqm, 3.2oz (90g)/sqm, 4.2oz (120g)/sqm and 5.3oz (150g)/sqm

## Samples:



## **Details**

| Width  | 36",42",50",54",60"(0.9m,1.1m,1.3m,1.4m,1.5m) |
|--------|-----------------------------------------------|
| Length | 49.2ft,164.0f