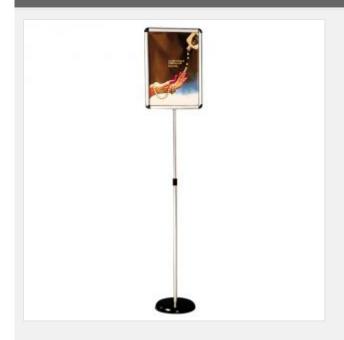

## **Overview**

- Attractive and flexible information display unit.
- A3 snap frame for quick and easy poster change.
- Telescopic option allows flexibility of display height and angle.
- Supplied flat packed.

With the floor poster display, you don't even need a wall to post signage. This innovative new product is actually a snap frame mounted on a stand.

- Securely holds an 11.7"x 16.5" sign
- Telescopes in height from 34" to 50"
- Weighs just 8 lbs.

## Application:

Perfect for lobbies and restaurants.

## **Details**

| Materials    | Aluminum-alloy                      |
|--------------|-------------------------------------|
| Graphic Size | A3                                  |
| Package      | 31.5"×20.9"×3.1" (800×530×80mm)/1pc |