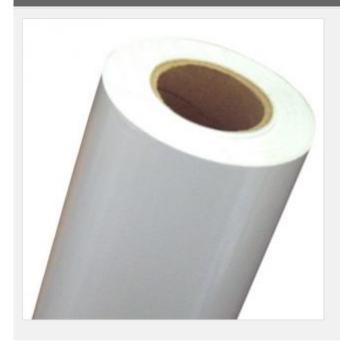

# W/R PP Film Gray Adhesive

Item Code: BS-120MBL-NS

FOB Price: \$2.13/sq.m

Mini Order: 30 rolls

Average Rating: Ib (kg)

**Inquire Now** 

### **Overview**

- . It consists of 120um PVC surface paper, pressure sensative adhesive, wood paper as back paper.
- . Smooth to be print on, good ink-absorb ability, fast to dry.
- . Can be used as vhiecles advertisings on buses and subways and can be sticked on wall, wood board, etc.

# **Details**

| Length    | 98.4 ft(30m)                            |
|-----------|-----------------------------------------|
| Thickness | 120?m                                   |
| Width     | 36",42",50",60"(0.9m,1.07m,1.27m,1.52m) |