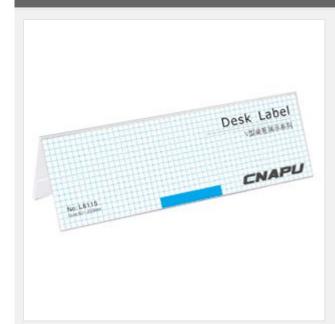

# V-Shaped Desk Label 9.8"×3.3"(250×85mm)

Item Code: SIC-LQ-L6115

FOB Price: \$1.42/pc

Mini Order: 240 packs

Average Rating: 65.6lb (29.8kg)

**Inquire Now** 

#### **Description:**

The V-shaped desk label is made of PMMA environment protected engineering plastic. It's a kind of classic style desktop display adopting high-grade material. This product is well accepted by the public due to it's convenient features and good display effect. The displays are deeply researched to get reasonable adjustment and controlling of material, angle and proportion, etc. Its convenient using is to ensure the good display effect.

### **Details**

| Package       | paper package inside         |
|---------------|------------------------------|
| Overall Size  | 9.8"×3.5"×3.5" (250×90×90mm) |
| Viewable Area | 9.8"×3.3"(250×85mm)          |