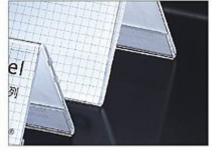

#### **Description:**

The V-shaped desk label is made of PMMA environment protected engineering plastic. It's a kind of classic style desktop display adopting high-grade material. This product is well accepted by the public due to it's convenient features and good display effect. The displays are deeply researched to get reasonable adjustment and controlling of material, angle and proportion, etc. Its convenient using is to ensure the good display effect.

**PMMA** Material

Copyright © 1999-2012 by Beijing ChinaSigns Information Company Limited All Rights Reserved.

Email:info@sign-in-china.com Tel:+86 132 6410 3286 www.sign-in-china.com