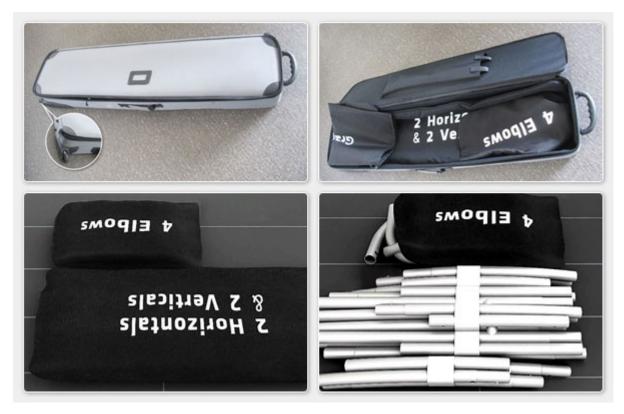

#### 4 Steps for assemply:

Step 1: Unpack the case then pull out large tube bag. Please keep frame & fabric clean

**Step 2:** Assemble frame following the symbol as shown above. Symbols will be on the back side of the tube. It is best to assemble with the frame lying flat and set up right after the fabric is attached.

**Step 3:** Stretch fabric over frame. Please use Glovers or clean hands and keep fabric away from dirty substance. Put fabric over frame and secure with zipper

Step 4: Stand unit upright.

Includes: .Single Sided Graphic Print