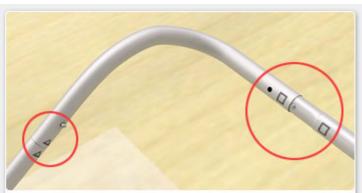

#### 4 Steps for assemply:

Step 1: Unpack the case then pull out large tube bag. Please keep frame & fabric clean

**Step 2:** Assemble frame following the symbol as shown above. Symbols will be on the back side of the tube. It is best to assemble with the frame lying flat and set up right after the fabric is attached.