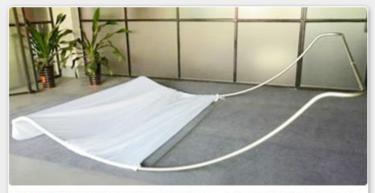

. Including customized graphic printing

- . Very simple to transport
- . Tubular framing snaps together in minutes. No additional hardware needed
- . Seamless dye-sublimated fabric backwall

This booth display is a great addition to any trade show presentation. The booth display, also known as banner stands, is printed from `a` user's submitted layouts. The custom signage goes through a dye-sublimation printing process on high stretch fabric. The resolution is 720 DPI, which results in a brightly colored and detailed exhibit. The stretchy material eliminates wrinkles when pulled taut. This booth display is constructed from `an` aluminum tube frame that sets up with a snap of a button. The trade show backdrop is therefore incredibly portable due to the knockdown design.

**Step 3:** Stretch fabric over frame. Please use Glovers or clean hands and keep fabric away from dirty substance. Put fabric over frame and secure with zipper

Step 4: Stand unit upright.

Includes: .Single Sided Graphic Print