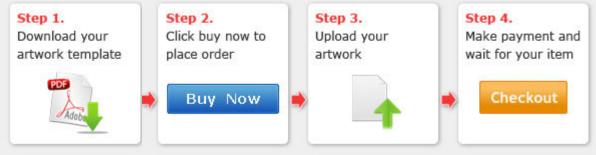

# **Overview**

Easy 4 Steps to Custom Made Your Trade Show Displays:

Artwork Guidance & Requirement Design Template

Please exactly follow our artwork requirement in "PDF"tag. Especially all the fonts in the file need to be changed to outlines.

#### 4 Steps for assemply:

Step 1: Unpack the case then pull out large tube bag. Please keep frame & fabric clean

**Step 2:** Assemble frame following the symbol as shown above. Symbols will be on the back side of the tube. It is best to assemble with the frame lying flat and set up right after the fabric is attached.

**Step 3:** Stretch fabric over frame. Please use Glovers or clean hands and keep fabric away from dirty substance. Put fabric over frame and secure with zipper

Step 4: Stand unit upright.

Includes: .Single Sided Graphic Print