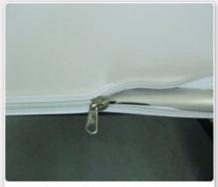

**Step 3:** Stretch fabric over frame. Please use Glovers or clean hands and keep fabric away from dirty substance. Put fabric over frame and secure with zipper

Step 4: Stand unit upright.

Includes: .Single Sided Graphic Print