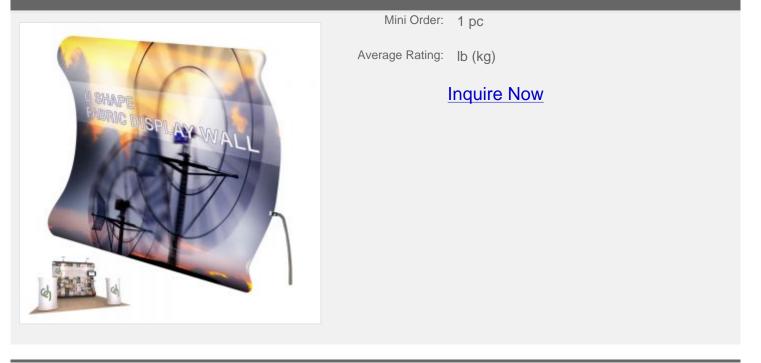

# U Shape Fabric Display Wall (Graphics Only)

Item Code: SIC-EDF-UG-01

#### **Description:**

| FASHION                        | It is the latest design of international exhibit design master<br>and be produced with the advanced processing equipments.<br>It can be made into many rich and fashionable styles.        |
|--------------------------------|--------------------------------------------------------------------------------------------------------------------------------------------------------------------------------------------|
|                                | The weight is only one fifth compared with traditional pop up display products.                                                                                                            |
| <b>QUICK AND</b><br>CONVENIENT | Aluminum tube system makes it very easy to assemple.<br>Tension fabric pulls graphics tight and secures with zipper.<br>Safety, quick and simple, no tools needed.                         |
| S ECONOMIC                     | Aluminum structure and removable fabric graphic can be used<br>for many times, it is easy to transport and conforms to the<br>international low carbon policy.                             |
| ENVIRONMENTAL<br>PROTECTION    | High quality sublimation heat press processing makes the graphic very vividly and waterproof without any chemical odor which will become the mainstream of advertising industry in future. |

. Including customized graphic printing

- . Very simple to transport
- . Tubular framing snaps together in minutes. No additional hardware needed
- . Seamless dye-sublimated fabric backwall

This booth display is a great addition to any trade show presentation. The booth display, also known as banner stands, is printed from `a` user's submitted layouts. The custom signage goes through a dye-sublimation printing process on high stretch fabric. The resolution is 720 DPI, which results in a brightly colored and detailed exhibit. The stretchy material eliminates wrinkles when pulled taut. This booth display is constructed from `an` aluminum tube frame that sets up with a snap of a button. The trade show backdrop is therefore incredibly portable due to the knockdown design.