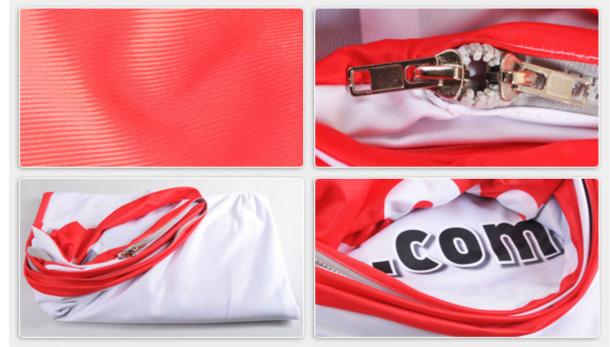

## **Tension Fabric Materials:**

## Features

- 1. Stretch, durable and wrinkle free
- 2. Brightly-colored, detailed and anti-uv
- 3. Washable and recyclable