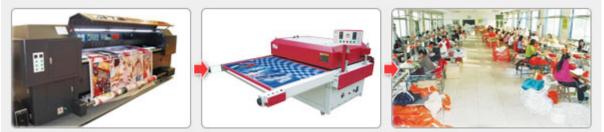

## **Dye-sublimation Process:**

1. Large Format Printing

2. Heat Press Transfer

3. Specail Sewing Workshop