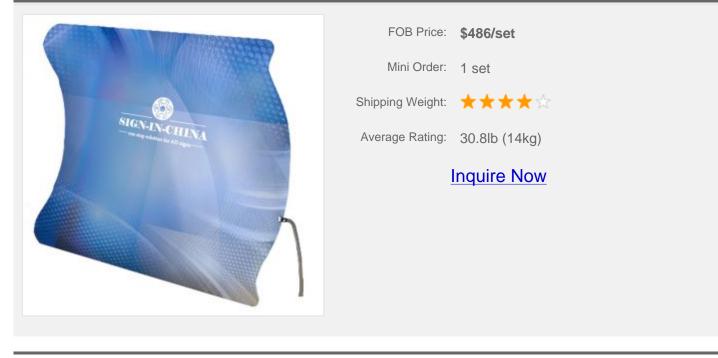

# **U Shape Fabric Display Wall (Graphics Included)**

### **Overview**

- . Including customized graphic printing
- . Very simple to transport
- . Tubular framing snaps together in minutes. No additional hardware needed
- . Seamless dye-sublimated fabric backwall

This booth display is a great addition to any trade show presentation. The booth display, also known as banner stands, is printed from `a` user's submitted layouts. The custom signage goes through a dye-sublimation printing process on high stretch fabric. The resolution is 720 DPI, which results in a brightly colored and detailed exhibit. The stretchy material eliminates wrinkles when pulled taut. This booth display is constructed from `an` aluminum tube frame that sets up with a snap of a button. The trade show backdrop is therefore incredibly portable due to the knockdown design.

## **Details**

| Material        | Aluminum                                |
|-----------------|-----------------------------------------|
| Frame Size      | 108.35" W x 89.04" H(275cm W x 226cm H) |
| Package Size    | 31.52"x13.79"x9.85"(80x35x25cm)         |
| Shipping Weight | 15.4lb(7kg)                             |