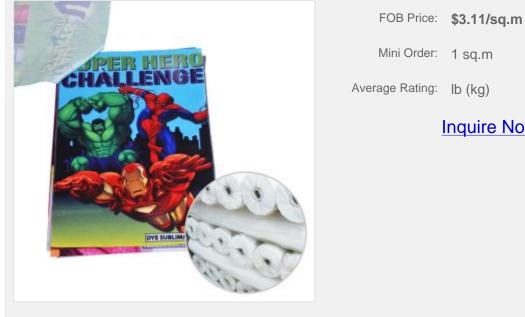

# **Tribute Silk**

Item Code: Dye Sublimation-01

**Inquire Now** 

#### **Description:**

This kind of premium tribute silk has glossy surface and soft texture.