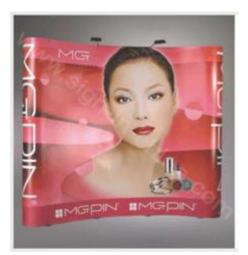

# **Tribute Silk**

Item Code: Dye Sublimation-01



**Inquire Now** 

### **Overview**

#### **Description:**

This kind of premium tribute silk has glossy surface and soft texture.

### Application:

It is widely used for making advertising screen.



## **Details**

Width(Inch)

|         | Weight(g/sq.m)                                          | 193.5sq.ft(180sq.m)    |
|---------|---------------------------------------------------------|------------------------|
| Express | <b>SCIA</b> Member<br>ialty Graphic Imaging Association | ACCREDITED<br>BUSINESS |

Copyright © 1999-2012 by Beijing ChinaSigns Information Company Limited All Rights Reserved.

Email:info@sign-in-china.com Tel:+86 132 6410 3286 www.sign-in-china.com