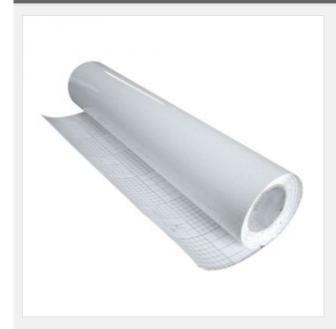

# **Top Image Cold-laminating Film**

Item Code: BS-LAM-1#-NS

FOB Price: \$2.45/sq.m

Mini Order: 30 rolls

Average Rating: Ib (kg)

**Inquire Now** 

### **Overview**

We can provide 16 kinds of cold laminating film which is especially used in studio.

Any surface treatment is different. We get more personalized choices for person, families and studios.

The surface is glossy.

You could choose your favorite goods according to your own idea.