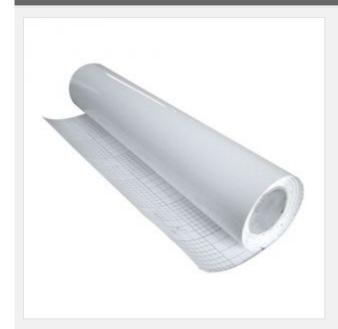

# **Top AD. Cold Laminating Film**

Item Code: BS-BC-100CM-NS

FOB Price: \$1.47/sq.m

Mini Order: 30 rolls

Average Rating: Ib (kg)

**Inquire Now** 

### **Overview**

- . In the basis of high-quality PVC film in 100um, glossy, pressure-sensitive adhesive and wood pulp backing paper.
- . Laminating smoothly, keeping clear picture, protecting pictures.
- . To be used in museum, art gallery, high-end mall and other places which need good pictures with a long hold time.
- . The surface is leather texture.

## **Details**

| Length    | 98.4 ft,164.0 ft(30m,50m)               |
|-----------|-----------------------------------------|
| Thickness | 100gsm                                  |
| Width     | 36",42",50",60"(0.9m,1.07m,1.27m,1.52m) |