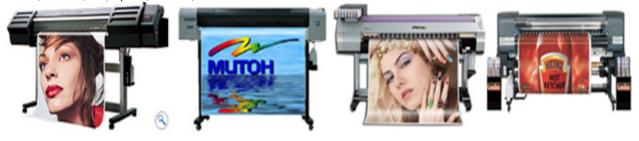

# **Top AD. Cold Laminating Film**

Item Code: BS-BC-100AG-NS



FOB Price: \$1.47/sq.m

Mini Order: 30 rolls

Average Rating: Ib (kg)

**Inquire Now** 

## Overview

- . In the basis of high-quality PVC film in 100um, glossy, pressure-sensitive adhesive and wood pulp backing paper.
- . Laminating smoothly, keeping clear picture, protecting pictures.
- . To be used in museum, art gallery, high-end mall and other places which need good pictures with a long hold time.
- .The surface is glossy.

### Suitable inkjet printers:

Mutoh, Roland, HP, Epson, Mimaki, etc.



#### Suitable inks:

ECO, Solvent ink.





## **Details**

| Length    | 98.4 ft,164.0 ft(30m,50m)               |
|-----------|-----------------------------------------|
| Thickness | 100gsm                                  |
| Width     | 36",42",50",60"(0.9m,1.07m,1.27m,1.52m) |























Copyright © 1999-2012 by Beijing ChinaSigns Information Company Limited All Rights Reserved.

Email:info@sign-in-china.com Tel:+86 132 6410 3286 www.sign-in-china.com