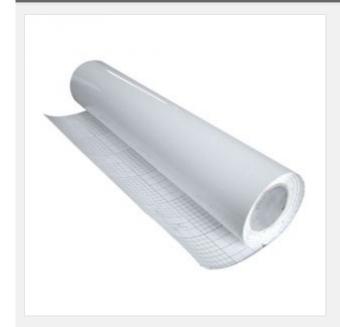

# **Top AD. Cold Laminating Film**

Item Code: BS-BC-100AG-NS

FOB Price: \$1.47/sq.m

Mini Order: 30 rolls

Average Rating: Ib (kg)

**Inquire Now** 

## Overview

- . In the basis of high-quality PVC film in 100um, glossy, pressure-sensitive adhesive and wood pulp backing paper.
- . Laminating smoothly, keeping clear picture, protecting pictures.
- . To be used in museum, art gallery, high-end mall and other places which need good pictures with a long hold time.
- .The surface is glossy.

## **Details**

| Length    | 98.4 ft,164.0 ft(30m,50m)               |
|-----------|-----------------------------------------|
| Thickness | 100gsm                                  |
| Width     | 36",42",50",60"(0.9m,1.07m,1.27m,1.52m) |