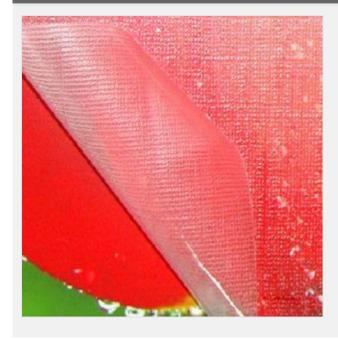

## Features:

This film is made by many lines which are composed of broken dots with the different sizes, and the lines are intertwined by the direction of latitude and longitude which makes the film is similar as the fabric patterns made by the machine. The touch sense is very good. And this film is often used in the photo, large format picture, and the surface of the books to play a role in protection.