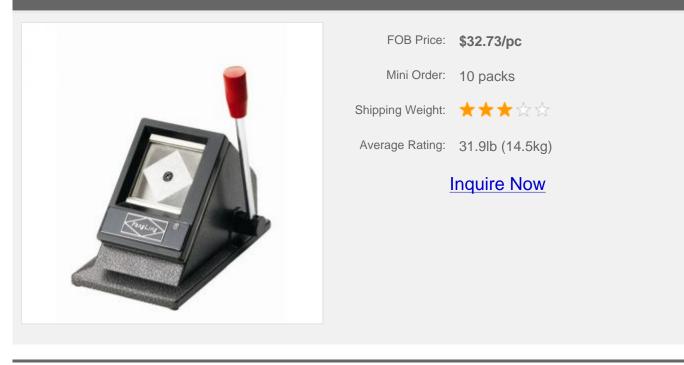

## Overview

Table type photo cutter can cut photo within the scope of 1 to 3 inch. It has correct and convenient orientation. There are no rough edges on the finished products. As an ideal tool of cutting all kinds of photos, it is convenient to carry and proves efficiency.