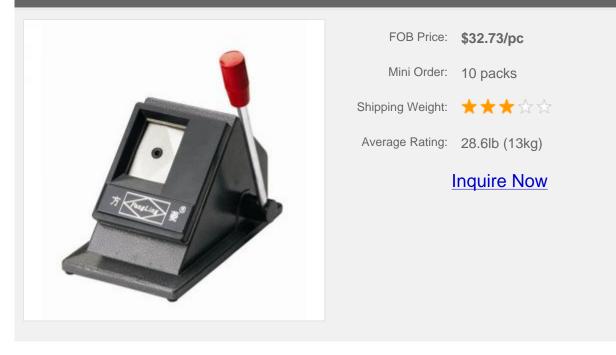

## Overview

Table-type photo cutter can cut photo within the scope of 1 to 3 inch. It has correct and convenient orientation.

There are no rough edges on the finished products. As an ideal tool of cutting all kinds of photos, it is convenient to carry and proves efficiency.