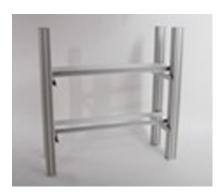

## **Characteristics:**

- . Counter reception with storage shelves.
- . The counter reception can be wrapped with decorative material to personalize the stand.
- . It uses the same spare parts as the Signtific Moon.
- . Easy to set up.
- . Table top (wooden) + shelves (plastic).