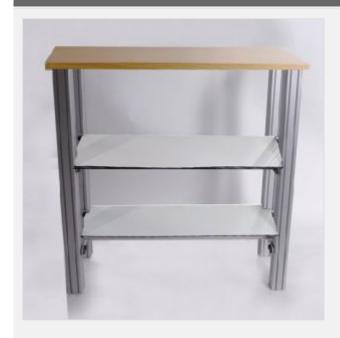

## Table top(wooden)+ shelves(plastic)Counter Stand

Item Code: SIC-DH-DCS-PSB

FOB Price: \$628/set

Mini Order: 2 pack

Average Rating: 13.3lb (6.06kg)

**Inquire Now** 

## **Characteristics:**

- . Counter reception with storage shelves.
- . The counter reception can be wrapped with decorative material to personalize the stand.
- . It uses the same spare parts as the Signtific Moon.
- . Easy to set up.
- . Table top (wooden) + shelves (plastic).