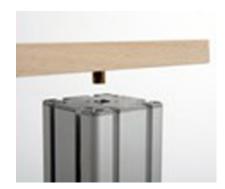

## **Characteristics:**

- . Counter reception with storage shelves.
- . The counter reception can be wrapped with decorative material to personalize the stand.
- . It uses the same spare parts as the Signtific Moon.
- . Easy to set up.
- . Table top (wooden) + shelves (plastic).