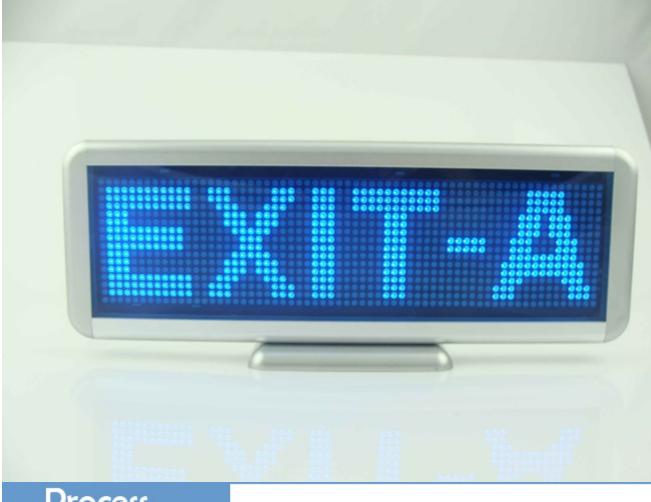

## Table LED scrolling B1664B

Item Code: LEDSCROLLING-LYS-B1664B

## **Overview**

## Features

• Pixel Pitch: 2.5mm

- Languages: English, Chinese, Traditional Chinese, Korean, Japanese, Russian, Thai and all the European languages.
- Max English display 1500 characters, Chinese 650 characters, 6 pieces of text messages and 2 graphics.