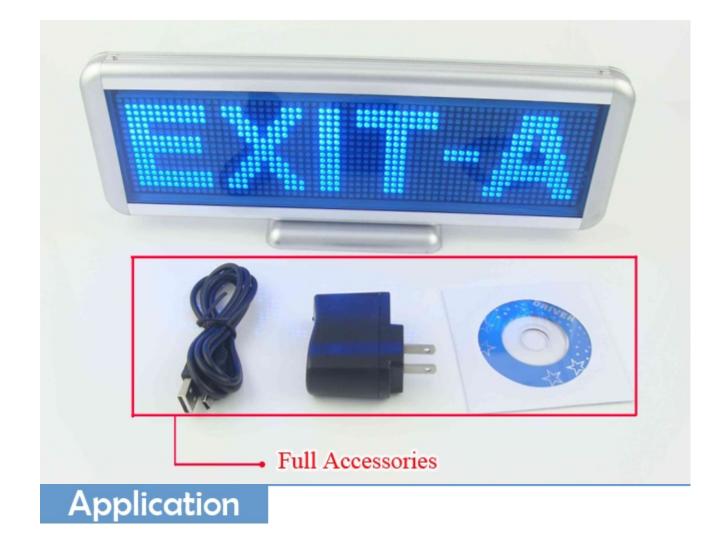

## Advantages

Beautiful appearance, integrated control buttons, easy operation, USB connection, simple way of charging & data modification.

Accessories are provided free of charge. Software CD, USB cable and plug.