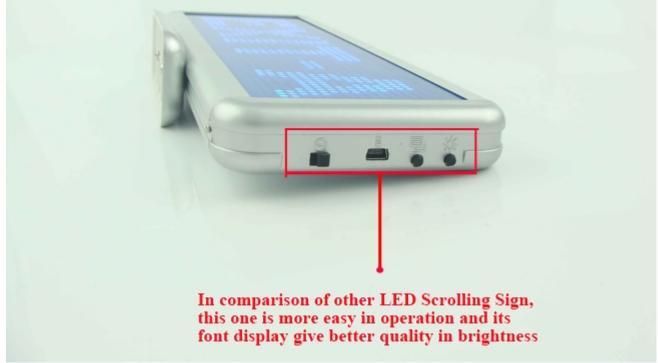

• Switch button: 4 levels of brightness adjustment, respectively, 25%, 50%, 75% and 100%. 5 levels of speed option which is for the speed of wording information displayed to be slow or fast.

- 11 animated pictures
- Fivemovements (scrolling, snowing, flickering and still). Five speed adjustments which is for the speed of wording information displayed to be slow or fast.
- Time indication, counting down, vertical and upside down
- Charging time: 5~6 hours, Voltage support: DC9-30V or A.

## Advantages

Beautiful appearance, integrated control buttons, easy operation, USB connection, simple way of charging & data modification.

Accessories are provided free of charge. Software CD, USB cable and plug.