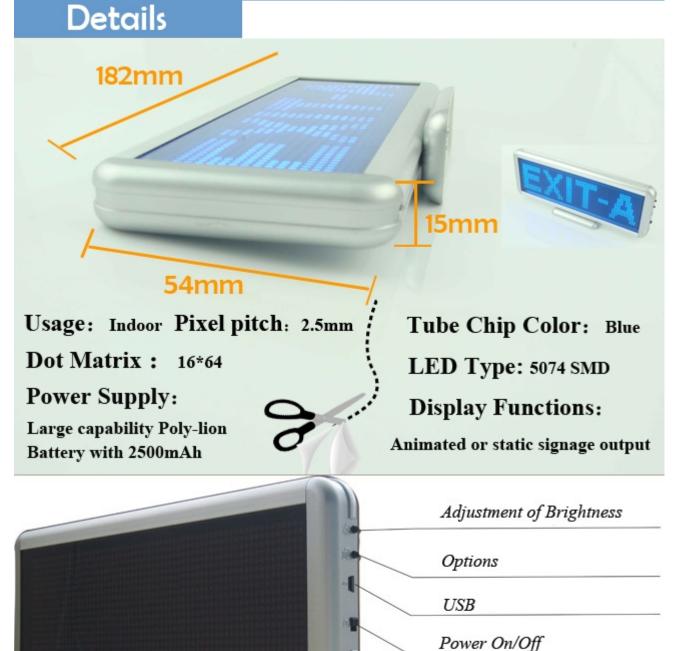

## Features

• Pixel Pitch: 2.5mm

- Languages: English, Chinese, Traditional Chinese, Korean, Japanese, Russian, Thai and all the European languages.
- Max English display 1500 characters, Chinese 650 characters, 6 pieces of text messages and 2 graphics.

• Switch button: 4 levels of brightness adjustment, respectively, 25%, 50%, 75% and 100%. 5 levels of speed option which is for the speed of wording information displayed to be slow or fast.

- 11 animated pictures
- Fivemovements (scrolling, snowing, flickering and still). Five speed adjustments which is for the speed of wording information displayed to be slow or fast.
- Time indication, counting down, vertical and upside down
- Charging time: 5~6 hours, Voltage support: DC9-30V or A.