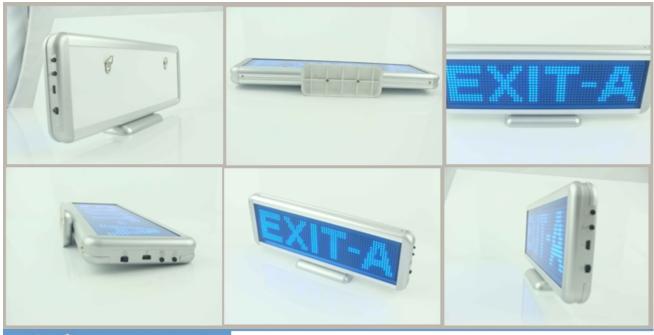

## Advantages

Beautiful appearance, integrated control buttons, easy operation, USB connection, simple way of charging & data modification.

Accessories are provided free of charge. Software CD, USB cable and plug.