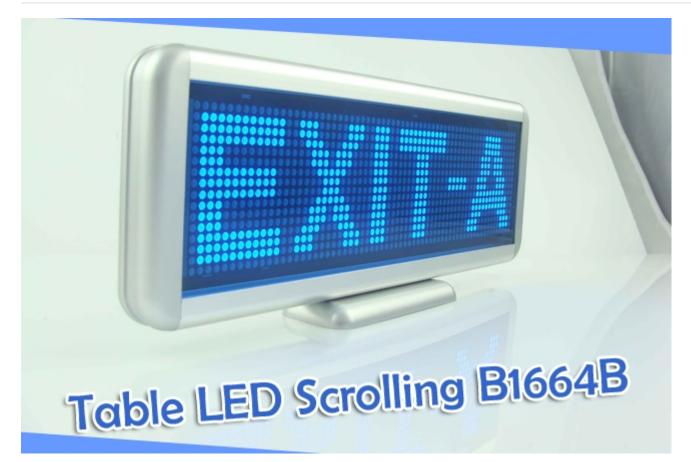

## Table LED scrolling B1664B

Item Code: LEDSCROLLING-LYS-B1664B



## **Overview**



## Features

• Pixel Pitch: 2.5mm

- Languages: English, Chinese, Traditional Chinese, Korean, Japanese, Russian, Thai and all the European languages.
- Max English display 1500 characters, Chinese 650 characters, 6 pieces of text messages and 2 graphics.

• Switch button: 4 levels of brightness adjustment, respectively, 25%, 50%, 75% and 100%. 5 levels of speed option which is for the speed of wording information displayed to be slow or fast.

- 11 animated pictures
- Fivemovements (scrolling, snowing, flickering and still). Five speed adjustments which is for the speed of wording information displayed to be slow or fast.
- Time indication, counting down, vertical and upside down
- Charging time: 5~6 hours, Voltage support: DC9-30V or A.





## Advantages

Beautiful appearance, integra