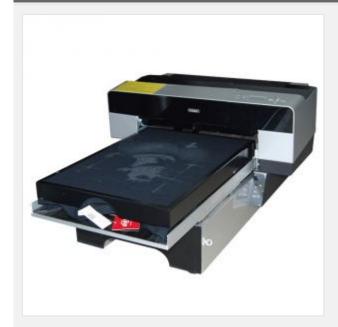

# T-shirt Printer A3 Size(29.7cmX42cm)

Item Code: SIC-QDYN-TMN09

FOB Price: **\$4,948/set** 

Mini Order: 1 set

Shipping Weight: \* \* \* \* \* \* \* \*

Average Rating: 187.0lb (85kg)

**Inquire Now** 

#### Application:

This machine es popular with our clients once it was launched into `the` market. Customers can save their own photos, design and more, into `the` software and then print them directly on the t-shirt.

#### **Description:**

After rigorous test by our research and develop team; a pioneer and beneficial technology was launched, the A3 t-shirt printer. Our t-shit Printer can print any design directly into `the` t-shirts (on any color), living a very vivid and clear color, there is no color deviation. It is more efficient, fastestand easier to use than the traditional printing process, even though in there is only one t-shirt to print, the cost rate is very low.