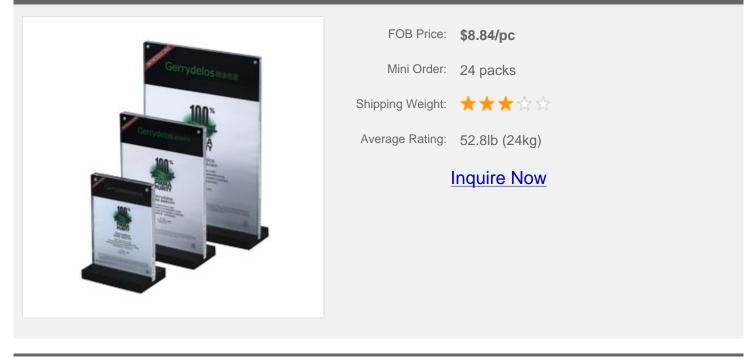

# T-shaped desk label12.0"×8.3"×2.8" (304×210×70mm)

#### **Description:**

The T-shaped desk label is made of PMMA environmentally-friendly engineered plastic, that uses high-grade materials with advanced production technology. A new style of desktop display with a unique design for perfect displaying, and practical function. This series of products can be customized according to customer requirements.

### **Details**

| Package       | paper package inside           |
|---------------|--------------------------------|
| Overall Size  | 12.0"×8.3"×2.8" (304×210×70mm) |
| Viewable Area | 11.7"×8.3" (297×210mm)         |
| Material      | PMMA                           |