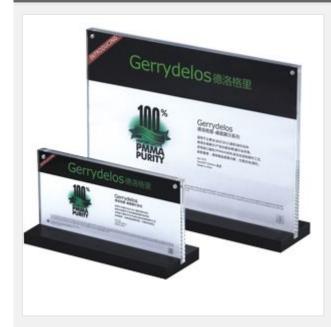

# T-shaped desk label(297 x 217 x 70mm)

Item Code: SIC-LQ-L6155

FOB Price: \$11.78/pc

Mini Order: 48 packs

Shipping Weight: 🜟 🌟 🤺 🥎

Average Rating: 57.2lb (26kg)

**Inquire Now** 

#### **Description:**

The T-shaped desk label is made of PMMA environmentally-friendly engineered plastic that uses high-grade materials A new style desktop display for perfect displaying and practical functionality. This series of products can be customized according to customer requirements.

### **Details**

| Material      | PMMA                           |
|---------------|--------------------------------|
| Viewable Area | 11.7"*8.3" (297*210mm)         |
| Overall Size  | 11.7"*8.5"*2.8" (297*217*70mm) |
| Package       | paper package inside           |