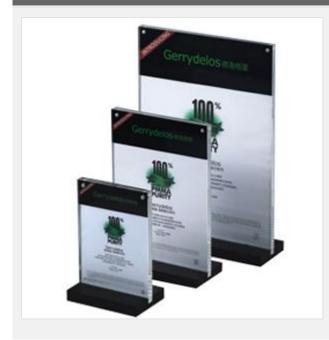

# T-shaped desk label(155 x 105 x 70mm)

Item Code: SIC-LQ-L6156

FOB Price: \$6.14/pc

Mini Order: 120 packs

Average Rating: 42.9lb (19.5kg)

**Inquire Now** 

#### **Description:**

The T-shaped desk label is made of PMMA environmentally-friendly engineered plastic that uses high-grade materials. A new style of desktop display for perfect displaying and practical functionality. This series of products can be customized according to customer requirements.

### **Details**

| Material      | PMMA                          |
|---------------|-------------------------------|
| Viewable Area | 5.8"*4.1" (148*105mm)         |
| Overall Size  | 6.1"*4.1"*2.8" (155*105*70mm) |
| Package       | paper package inside          |