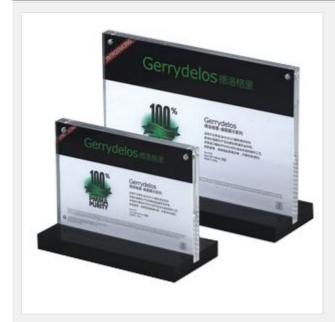

# T-shaped desk labe(210mm\*157mm\*70mm)

Item Code: SIC-LQ-L6152

FOB Price: \$7.36/pc

Mini Order: 72 packs

Average Rating: 50.6lb (23kg)

**Inquire Now** 

### **Description:**

The T-shaped desk label is made of PMMA environmentally-friendly engineered plastic that uses high-grade materials. A new style of desktop display for perfect displaying and practical functionality. This series of products can be customized according to customer requirements.

#### **Details**

| Viewable Area | 8.3"*5.8" (210*148mm)             |
|---------------|-----------------------------------|
| Overall Size  | 8.3"*6.2"*2.8" (210mm*157mm*70mm) |

Copyright © 1999-2012 by Beijing ChinaSigns Information Company Limited All Rights Reserved.