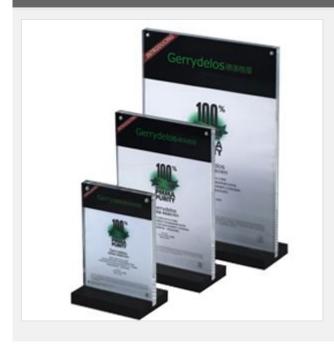

# T-shaped Desk Label(217×148×70mm)

Item Code: SIC-LQ-L6157

FOB Price: \$6.38/pc

Mini Order: 96 packs

Average Rating: 57.2lb (26kg)

**Inquire Now** 

#### **Description:**

The T-shaped desk label is made of PMMA environmentally-friendly engineered plastic, that uses high-grade materials with advanced production technology. A new style of desktop display with a unique design for perfect displaying and practical functionality. This series of products can be customized according to customer requirements.

### **Details**

| Material      | PMMA                         |
|---------------|------------------------------|
| Viewable Area | 8.3"*5.8"(210*148mm?         |
| Overall Size  | 8.5"*5.8"*2.8"?217*148*70mm? |
| Package       | paper package inside         |