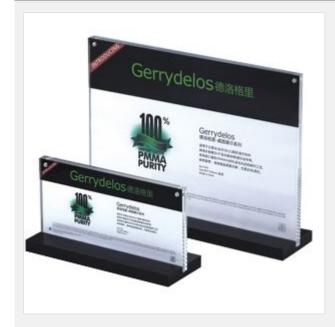

# T-shaped Desk Label(200\*107\*70mm)

Item Code: SIC-LQ-L6153

FOB Price: \$6.14/pc

Mini Order: 96 packs

Average Rating: 48.4lb (22kg)

**Inquire Now** 

#### **Description:**

The T-shaped desk label is made of PMMA environmentally-friendly engineered plastic that uses high-grade materials. A new style desktop display for perfect displaying and practical functionality. This series of products can be customized according to customer requirements.

### **Details**

| Material      | PMMA                          |
|---------------|-------------------------------|
| Viewable Area | 7.9"*3.9" (200*100mm)         |
| Overall Size  | 7.9"*4.2"*2.8" (200*107*70mm) |
| Package       | paper package inside          |