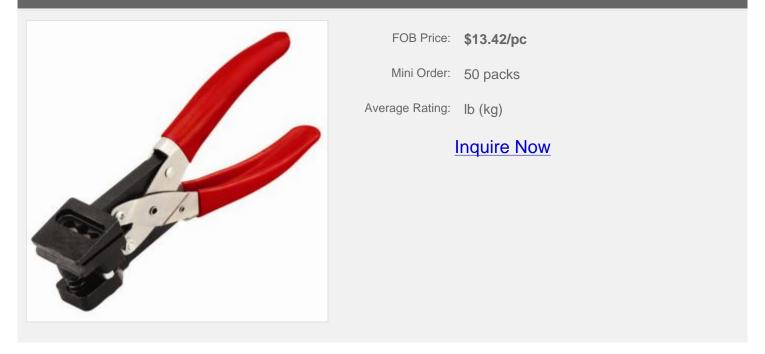

#### **Description:**

This kind of puncher is used to punch certificate card, pass certificate with "T"-shape, etc. It is convenient and applicable easily. The hole it punches is of standard without coarse edges. The handle of which is made of plastic.