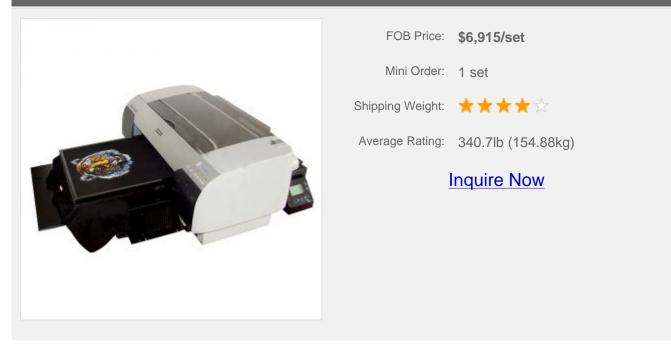

# T-Shirt Printer (380mmx480mm)

### Overview

Application: T-shirt, textile and leather printing.

## **Specifications**

| Printing Mode            | 8-color Ink Jet                       | Max. Printing Width           | 380mmx480mm                                          |
|--------------------------|---------------------------------------|-------------------------------|------------------------------------------------------|
| Resolution               | 1440dpi* 2880dpi                      | Max. Thickness of<br>Material | 2cm                                                  |
| Printing Speed           | A4, full-format, full-color, 100 sec. | Power Supply                  | AC220/110±10, 50HX~60HZ Power?450W                   |
| Transmission Type        | Universal Serial Bus (USB)            | Working Environment           | Temperature: 5?35°C, Humidity: 20?80%                |
| Weight                   | 90KG (net), 145KG (gross)             | Driver                        | Microsoft Windows98/2000/Me/XP<br>MacOS9.1 or higher |
| External Size<br>(LxWxH) | 850mmx810mmx390mm                     | Jet Cleaning Type             | Automatic                                            |
| Shipping<br>Size(LxWxH)  | 1040mmx1020mmx730mm                   | Ink Feed Type                 | 1760ml (220ml/color)                                 |