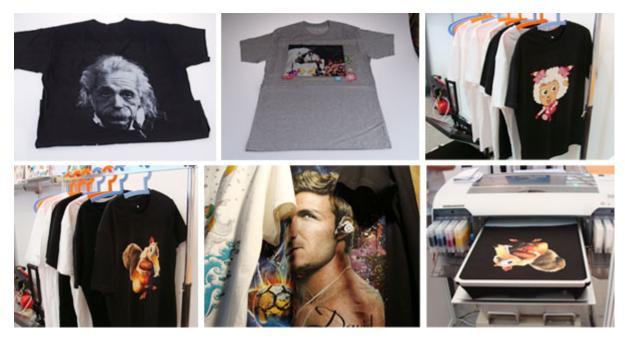

#### **Description:**

The t-shit printer is capable to print in any color, especially in black, red and white t-shirts; the color prints are made without the silk screen and the printing plate. It can accomplish white, gradient color picture prints at the same time. Water durability rechesuo to 3 or 4 degrees, there is no color fading. It meets the international universal standard requirements and uses a green environmental protective ink, which accomplish the highest European quality on the standard inspection.