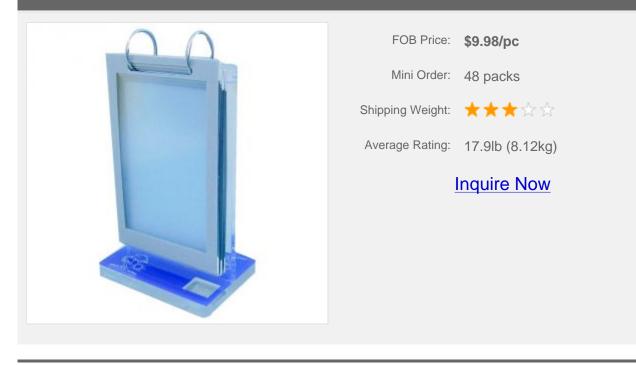

#### **Description:**

This menu holder is composite of several plastic pages connected with metal rings and acrylic square base. You can insert menu to each page or other images for advertiment or business using.

#### **Characteristics:**

There are several plastic pages connected with metal rings, you can put sereval pictures or tables in it.