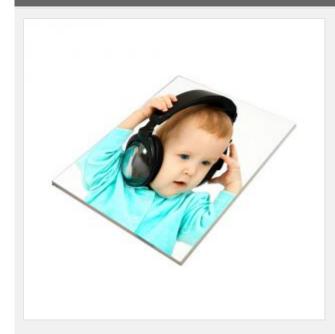

# **Superfine Sublimation Tiles(8\* 8 inch)**

Item Code: HTT-T68

FOB Price: \$1.64/pc

Mini Order: 180 packs

Average Rating: 35.2lb (16kg)

**Inquire Now** 

### **Overview**

- · High quaility
- · International standard size
- · Super white, higy glossy, smooth surface.
- · Size:8.0"x8.0"x0.2" (202x202x6mm)

#### **Description:**

This kind of superfine tiles are in premium quality and come in cartons of 36.