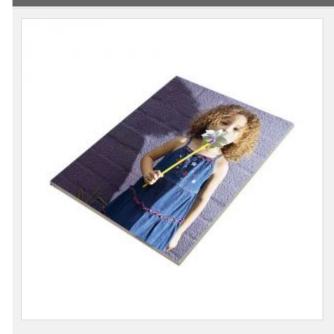

# **Superfine Sublimation Tiles(8\* 12 inch)**

Item Code: HTT-T812

FOB Price: \$1.64/pc

Mini Order: 120 packs

Average Rating: 44.0lb (20kg)

**Inquire Now** 

## **Overview**

- · High quaility.
- · International standard size.
- · Super white, higy glossy, smooth surface.

### Description:

This kind of superfine tiles are in premium quality and come in cartons of 24.