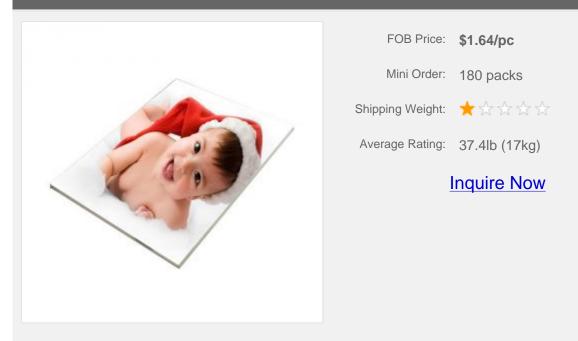

### **Details**

| Size         | 8.0"x9.9"x0.2"(202x252x6mm)     |
|--------------|---------------------------------|
| Packing size | 11.0"x15.7"x5.9"(280x400x150mm) |
| Gross weight | 37.5lb(17kg)                    |
| Qty/CTN      | 36pcs                           |
| MOQ          | 180pcs                          |

# **Specifications**

**Specifications:** Size:8.0"x9.9"x0.2" (202x252x6mm) Packing size:11.0"x15.7"x5.9" (280x400x150mm) Gross weight: 37.5lb (17kg) Qty/CTN: 36pcs MOQ: 180pcs

Copyright © 1999-2012 by Beijing ChinaSigns Information Company Limited All Rights Reserved.