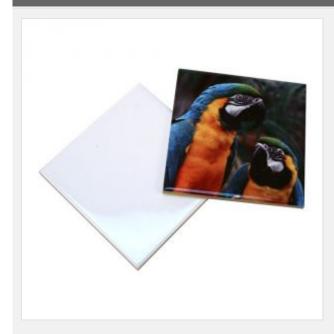

# **Superfine Sublimation Tiles(6 \* 6 inch )**

Item Code: HTT-T66

FOB Price: \$0.98/pc

Mini Order: 320 packs

Average Rating: 22.0lb (10kg)

**Inquire Now** 

## **Overview**

- · High quaility.
- · International standard size.
- · Super white, higy glossy, smooth surface.

### Description:

This kind of superfine tiles are in premium quality and come in cartons of 64.