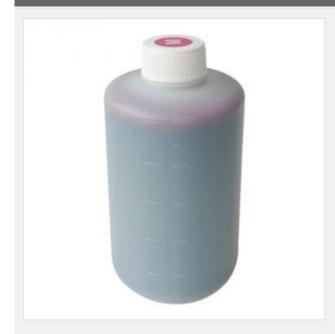

# **Sublimation Ink-Korl**

Item Code: Sublimation Ink-Korl-001

FOB Price: \$76.92/I.

Mini Order: 18 packs

Average Rating: 17.6lb (8kg)

**Inquire Now** 

### **Description:**

It is suitable for materials of fabrics (PE, Nylon, fiber, etc.), acrylic, metal, wood and stone.

#### **Characteristics:**

- . Color: Y M C K LC LM
- . Bright color.
- . High density &durability, good water-resistance.
- . Fast-drying.
- . Releasing completely.
- . Distributing smoothly on the surface without dye-disporting.
- . Without clogging to print head.
- . Outstanding surface tension.
- . Long preserving periods.
- . Outstanding thermo stability.

## **Details**

| Used For Printer | Mutoh, Epson, Mimaki, Roland |
|------------------|------------------------------|
| Class            | Compatible                   |
| Color            | Y,M,C,K,LC,LM                |
| Package Type     | Bottle                       |
| Volume           | 33.8USfloz(1000ml)           |
| Package Size     | 11.8"x8.7"x11.0"             |
| Package Size     | 300x220x280mm(6 bottles)     |
| Origin           | South Korea                  |
|                  | 5,2,7,R                      |