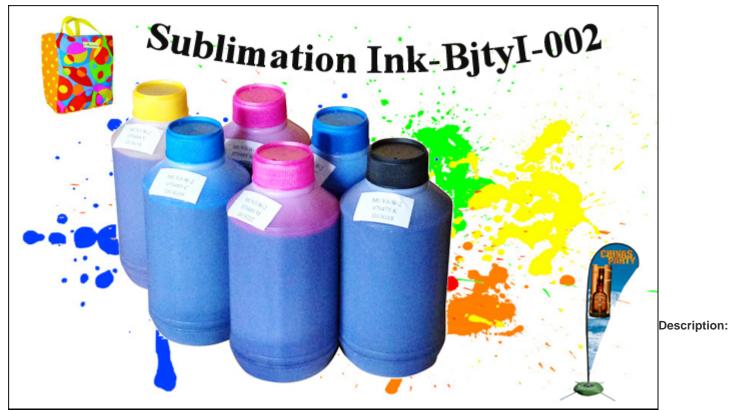

## Sublimation Ink-Bjtyl-002

Item Code: SUBLIMATION INK-BJTYI-002

## **Overview**

It is mainly suitable for materials of fabrics (PE, Nylon, fiber, etc.), acrylic, metal, wood and stone.

**Characteristics:** 

- Color: Y M C K LC LM
- Bright color.
- High density & durability, good water-resistance.
- Distributing smoothly on the surface without dye-disporting.
- Without clogging to print head.
- Outstanding surface tension.
- Outstanding thermo stability.
- This ink is native to China, but most of raw materials come from famous international manufacturers.
- The ink has a good cost performance.