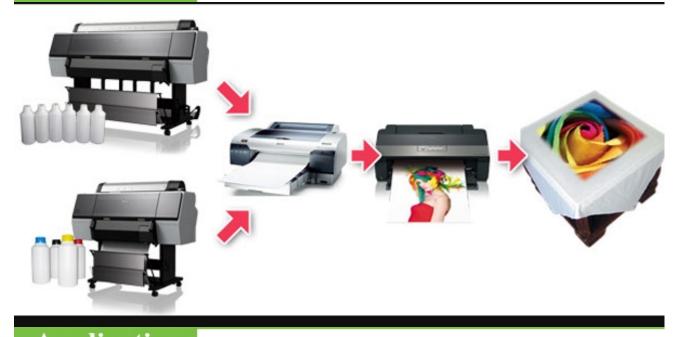

Process

Packing Sizes: 31.5x23.5x18.5cm(13"\*9"\*7") Net weight: 6KG Package: 500mL /bottle Applicable Printer: Mutoh,Epson, Mimaki, Roland, etc.

Usage

Application Applicable Printer: Epson,Mutoh, Mimaki, Roland, etc.