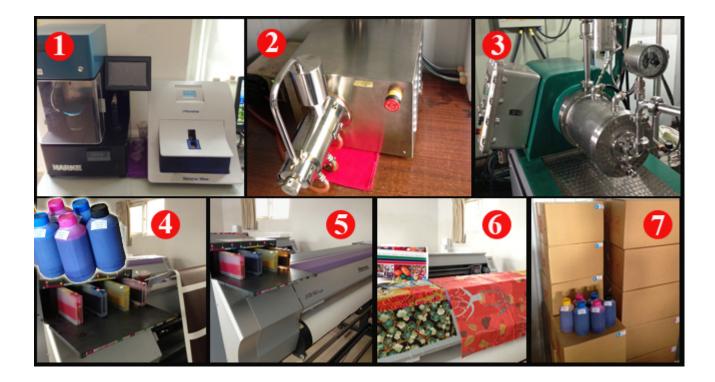

LIMATION INK-BJTYI-002



## **Overview**



It is mainly suitable for materials of fabrics (PE, Nylon, fiber, etc.), acrylic, metal, wood and stone.

**Characteristics:** 

- Color: Y M C K LC LM
- Bright color.
- High density & durability, good water-resistance.
- Distributing smoothly on the surface without dye-disporting.
- Without clogging to print head.
- Outstanding surface tension.
- Outstanding thermo stability.
- This ink is native to China, but most of raw materials come from famous international manufacturers.
- The ink has a good cost performance.





Packing Sizes: 31.5x23.5x18.5cm(13"\*9"\*7") Net weight: 6KG Package: 500mL /bottle Applicable Printer: Mutoh,Epson, Mimaki, Roland, etc.

Usage



Application Applicable Printer: Epson,Mutoh, Mimaki, Roland, etc.





Process



## **Specifications**

Package Size(CTN): 31.5x23.5x18.5cm(13"\*9"\*7") Quantities: 12 bottles/ CTN Net Weight(CTN): 6kg Gross Weight(CTN): 7.5kg

## Tags

Heat Transfer Ink Sublimation Ink?transfer ink



Copyright © 1999-2013 by Beijing ChinaSigns Information Company Limited All Rights Reserved.

Email:info@sign-in-china.com Tel:+86 132 6410 3286 www.sign-in-china.com