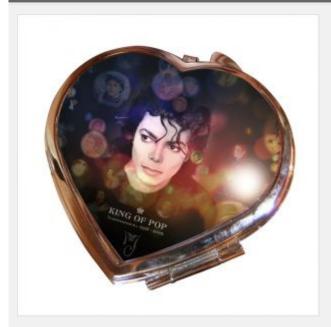

# **Sublimation Cosmetic Mirror**

Item Code: HTCM-MKK

FOB Price: \$1.80/pc

Mini Order: 400 packs

Average Rating: 33.0lb (15kg)

**Inquire Now** 

## **Overview**

- ·Stainless steel surface
- ·Vairous shapes are available.

### **Description:**

This kind of cosmetic mirror can be used for transferring. Various shapes are available. They are in premium quality and come in cartons of 200.