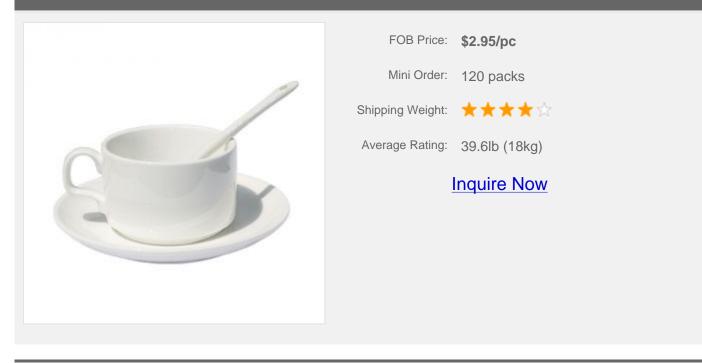

#### **Description:**

This kind of white sublimation coffee cup, together with a spoon and a saucer, is packed into `one` simple packing box and then 60 boxes are filled in one carton.