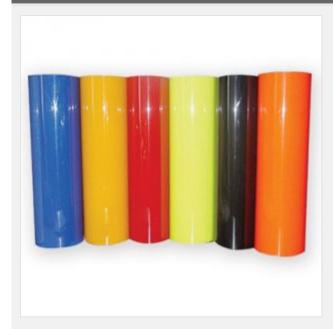

# **Overview**

- . PVC material and PET film on the surface
- . It can be cut any shape and letter by cutting plotter.
- . Available Colors: White, yellow, blue, black, red, etc

#### **Description:**

This kind of cut transfer film is with two layers, the film is made of PVC material and the surface is made of PET. The film can be cut kinds of letters, numbers and any other shapes by vinyl cutter. Letters and numbers can be cut vividly. It's easy to operate and convenient to use. The film is widely used for personal T-shirts, sports clothes, uniform clothes, advertising shirts, color flags or mass production.

## **Details**

| Function             | Cutting heat transfer vinyl     |
|----------------------|---------------------------------|
| Length               | 984.3"(25000mm)                 |
| Width                | 19.7"(500mm)                    |
| Specification        | 500x25000mm(19.7"x984.3")       |
| Pressing Temperature | 311?(155?)                      |
| Avaliable Color      | White, yellow, blue, black, red |
| Pressing time        | 15 seconds                      |