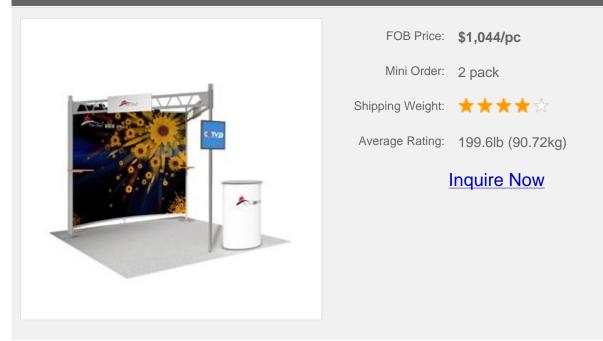

#### 3×3 Standard booth:

This Standard Display Booth Stand System is your first choice for the exhibition shows, which can be displayed in many different styles. The up-market large format graphic would make your display more vivid and brilliant. The multi-functional frames can be linked with different literature holders and trays as well as hanging boards. And at the table top can you hold the business negotiation.

#### **Application:**

The commercial display booth stand is perfect for car shops, commercial displays, mini conference and much more.

## **Details**

| Graphic Size | 114.2"×97.2" (290W×247Hcm)             |
|--------------|----------------------------------------|
| Materials    | Aluminum-alloy                         |
| Package      | 18.9"×49.6"×29.5" (480×1260×750mm)/1pc |