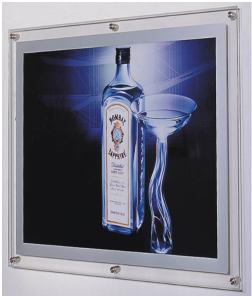

## **Overview**

Descriptions:

. Aluminum alloy material

- . Full range of specifications
- . Convenient and durable
- . Kinds of colors, such as golden, silver, green, purple, blue, black, etc
- . Available for fixing crystal light box, crystal handicraft, glass wares, etc.