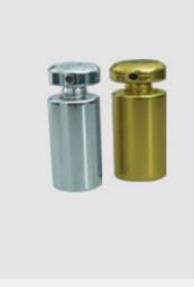

## Stand-Offs-?12.5x25mm

## Item Code: CS-AN-12.5-25

FOB Price: **\$0.65/** 

Mini Order: 500 packs

Average Rating: Ib (kg)

Inquire Now

## **Overview**

Descriptions:

. Aluminum alloy material

- . Full range of specifications
- . Convenient and durable
- . Kinds of colors, such as golden, silver, green, purple, blue, black, etc
- . Available for fixing crystal light box, crystal handicraft, glass wares, etc.

Specifications:

Size: ?0.5"x1" (12.5x25mm) Material: Aluminum Alloy Color: Silver, Black, Golden, etc

**MOQ:** 500pcs

Notice: The price above is based on MOQ, an additional 10% will be charged if your order is less than the MOQ.