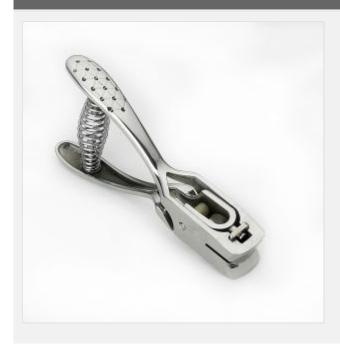

## **Stainless Steel Puncher (Surface Polishing)**

Item Code: CS-A-102

FOB Price: \$13.42/pc

Mini Order: 60 packs

Average Rating: Ib (kg)

**Inquire Now** 

## **Description:**

This flat puncher is used to punch certificate card, pass certificate, etc. It is elegant and convenient and applicable easily. The hole it punches is of standard without coarse edges. It's white color and convenient to punch by hand. It's made of stainless steel and its surface is polishing for good looking.

## **Specifications**

| Specification Form |                               |
|--------------------|-------------------------------|
| Size (mm)          | 0.5"*0.1" (13*3)              |
| N.W. (kg)          | 8.1oz (0.23)                  |
| G.W. (kg)          | 8.5oz (0.24)                  |
| Qty/CTN (pcs)      | 50                            |
| CTN Size (cm)      | 15.0"*6.1"*11.4" (38*15.4*29) |