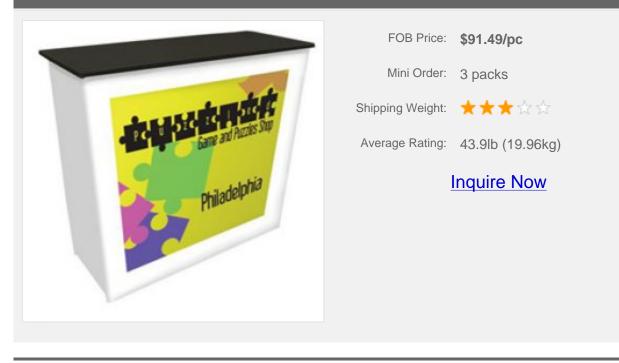

# **Square Pop-Up Portable Counter**

### **Overview**

- Black Velcro® body with MDF counter
- Includes convenient backpack for easy transportation
- Features inside shelves for extra storage

The new pop-up portable counter combines ease of set up with sturdy reliability. It folds down flat for storage and shipping but pops right up and is secured with adjoining hooks for stability. The front face of the counter features a hook and loop receptive material for attaching custom graphics. Use the included shelf for storing product or promotional literature.

#### Applications:

Perfect for trade shows or exhibits.