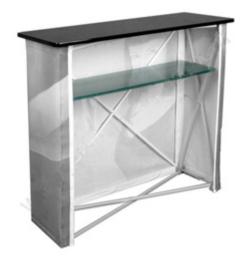

### **Overview**

- Black Velcro® body with MDF counter
- Includes convenient backpack for easy transportation
- Features inside shelves for extra storage

The new pop-up portable counter combines ease of set up with sturdy reliability. It folds down flat for storage and shipping but pops right up and is secured with adjoining hooks for stability. The front face of the counter features a hook and loop receptive material for attaching custom graphics. Use the included shelf for storing product or promotional literature.

## **Details**

| Graphic Size                               | 69.7"×39.4" (1770W×1000Hmm)                  |
|--------------------------------------------|----------------------------------------------|
| Materials                                  | Aluminum, MDF                                |
| Package                                    | 42.5"×16.5"×7.9" (1080×420×200mm)/1pc/22.0lb |
|                                            | (10kg)                                       |
| TOT Fedex.                                 |                                              |
| Member<br>International<br>Sign Asociation | Specialty Graphic Imaging Association        |