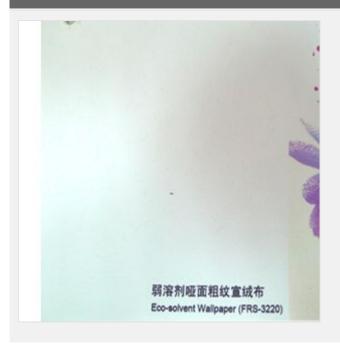

### **ECO Wallpaper Series**

This is a kind of new environmental material which is fire-proof, water-proof, moisture-proof and which will not curl up under dampness.

- . Printed with ECO environmental ink, its saturation is good; no toxicity and the odor is small.
- . This series of products could be customized. Customers can print various pictures up to their tastes so as to decorate their private room.
- . It can be used for decoration in private rooms, offices, hotels, markets, etc.
- . It's kind of Solvent Thick Pattern Charpie.

# **Details**

| Weight    | 6.3ozsm(179gsm) |
|-----------|-----------------|
| Length    | 98.4 ft(30m)    |
| Thickness | 0.47?m          |
| Width     | 42"(1.1m)       |

Copyright © 1999-2012 by Beijing ChinaSigns Information Company Limited All Rights Reserved.