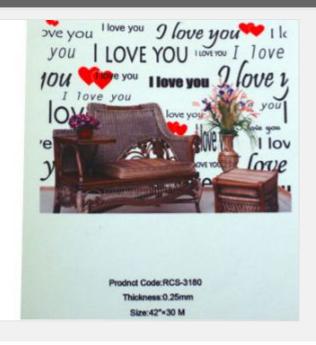

# **Solvent Personalised Matte Wallpaper (115G)**

Item Code: BS-RCS-3180-ECO

FOB Price: \$1.64/sq.m

Mini Order: 30 rolls

Average Rating: Ib (kg)

**Inquire Now** 

### **Overview**

ECO Wallpaper is a kind of new environmental material which is fire-proof, water-proof, moisture-proof and which will not curl up under dampness.

- . Printed with ECO environmental ink, its saturation is good; no toxicity and the odor is small.
- . This series of products could be customized. Customers can print various pictures up to their tastes so as to decorate their private room.
- . It can be used for decoration in private rooms, offices, hotels, markets, etc.
- . It's kind of matte wallpaper.

# **Details**

| Weight    | 6.63ozsm(188gsm) |
|-----------|------------------|
| Length    | 98.4 ft(30m)     |
| Thickness | 0.25?m           |
| Width     | 42"(1.12m)       |

Copyright © 1999-2012 by Beijing ChinaSigns Information Company Limited All Rights Reserved.