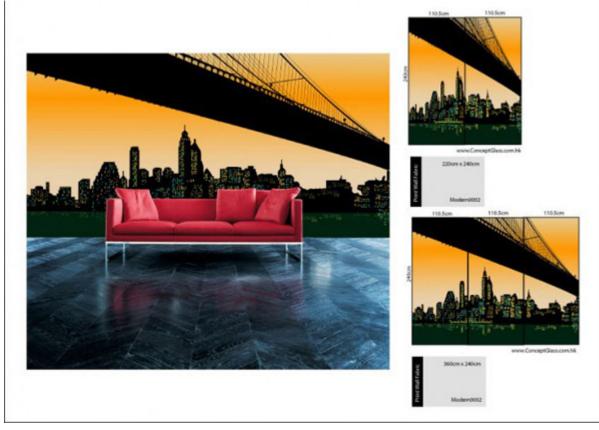

Order: 1 roll

Average Rating: Ib (kg)

**Inquire Now** 

## **Overview**

ECO Wallpaper is a kind of new environmental material which is fire-proof, water-proof, moisture-proof and which will not curl up under dampness.

. Printed with ECO environmental ink, its saturation is good; no toxicity and the odor is small.

. This series of products could be customized. Customers can print various pictures up to their tastes so as to decorate their private room.

. It can be used for decoration in private rooms, offices, hotels, markets, etc.

. It's kind of glossy white wallpaper.

#### Suitable inkjet printers:

Mutoh, Roland, HP, Epson, Mimaki,etc.



# Suitable inks:

# Suitable inks: ECO,Solvent ink. mage not found http://www.sign-in-china.com/userfiles/2011-May/solvent07(1

### Examples:



## **Details**

| Weight    | 9.1ozsm(258gsm) |
|-----------|-----------------|
| Length    | 98.4 ft(30m)    |
| Thickness | 0.26?m          |





Copyright © 1999-2012 by Beijing ChinaSigns Information Company Limited All Rights Reserved.

Email:info@sign-in-china.com Tel:+86 132 6410 3286 www.sign-in-china.com