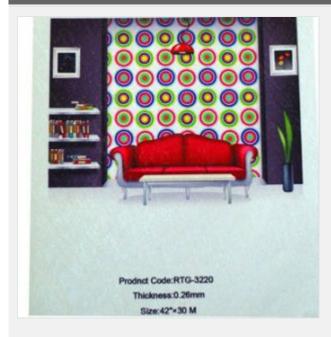

## **Details**

| Weight    | 9.1ozsm(258gsm) |
|-----------|-----------------|
| Length    | 98.4 ft(30m)    |
| Thickness | 0.26?m          |

Copyright © 1999-2012 by Beijing ChinaSigns Information Company Limited All Rights Reserved.