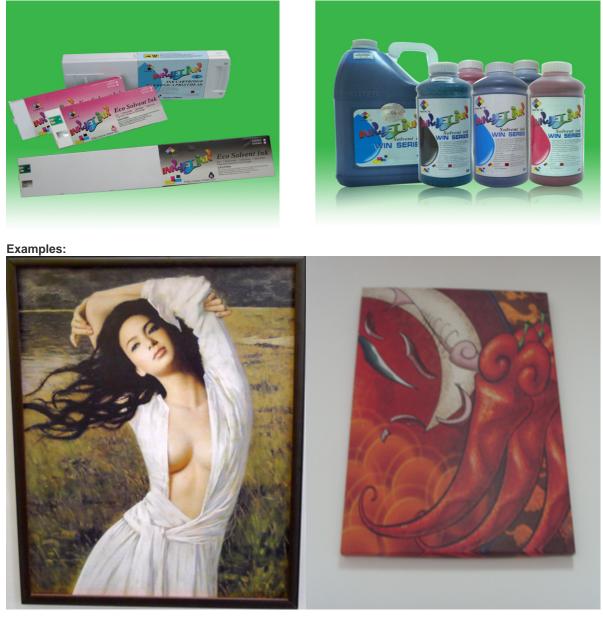

### Suitable inks: ECO, solvent ink.

#### **Applications:**

Suitable for art paragraphs, advertising display pictures, decorations, banners, desktop printing, screen printing, etc.