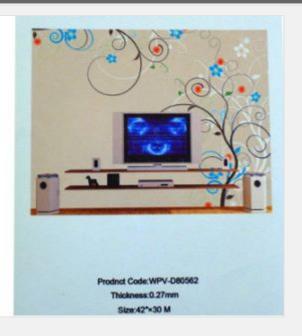

# **Solvent Leather Pattern Glossy Wallpaper**

Item Code: BS-WPV-D80562-ECO

FOB Price: \$2.95/sq.m

Mini Order: 30 rolls

Average Rating: Ib (kg)

**Inquire Now** 

#### **Overview**

ECO Wallpaper is a kind of new environmental material which is fire-proof, water-proof, moisture-proof and which will not curl up under dampness

- . Printed with ECO environmental ink, it has the following characteristics; its saturation is good; no toxicity; its odor is small.
- . This series of products could be customized. Customers can print various pictures up to their tastes so as to decorate their private room.
- . It can be used for decoration in private rooms, offices, hotels, markets, etc.
- . It's compatible with Mutoh, Roland, HP, Epson, Mimaki, etc.
- . It's kind of Solvent Leather Pattern Glossy wallpaper.

# Details

| Weight    | 8.1ozsm(230gsm) |
|-----------|-----------------|
| Length    | 98.4 ft(30m)    |
| Thickness | 0.27?m          |
| Width     | 42"(1.12m)      |

Copyright © 1999-2012 by Beijing ChinaSigns Information Company Limited All Rights Reserved.